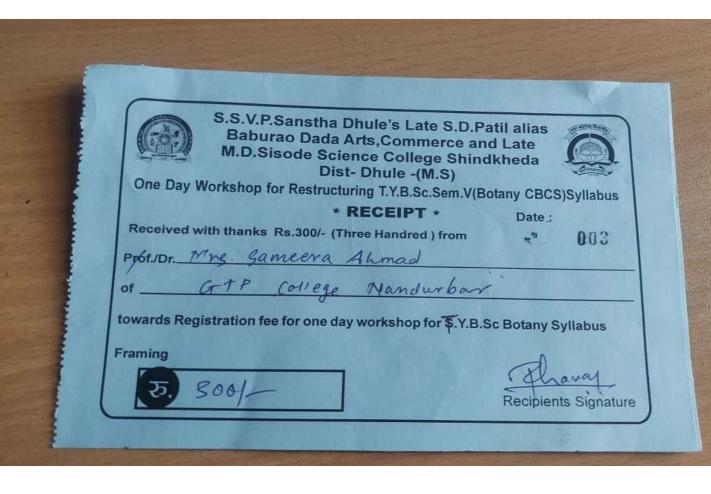

Acquint Clerk

| RECEIPT No               |                |          |
|--------------------------|----------------|----------|
| S.S.P.Mandal's           | 2357           |          |
| Rani Laxmibai Maha       | avidyalay      | ya       |
| Parola Dist-Jalga        | on (Senio      | or)      |
| Received from,           | ate 2 / 2 /209 | 1        |
| Mr./Miss S.B. Pin        | Dre.           |          |
| Class Roll No            |                |          |
| The Sum of 300 Rs.       |                | ~        |
|                          | datailed belov | ws       |
| Particulars              | Rs,            | Ps.      |
| Bonafide                 | ,              | 1 3.     |
| L.C. Fee                 |                |          |
| Exam. Fee                |                |          |
| Fine / Brekage           |                |          |
| College Development Fund |                |          |
| Lab Fee                  |                | 5        |
| Let Fee                  |                | 100      |
| Others Work Shop Regife  | 300=           | <i>α</i> |
| Total -                  |                | مه       |
|                          |                |          |
| Remitter                 | Cashiei        | •        |