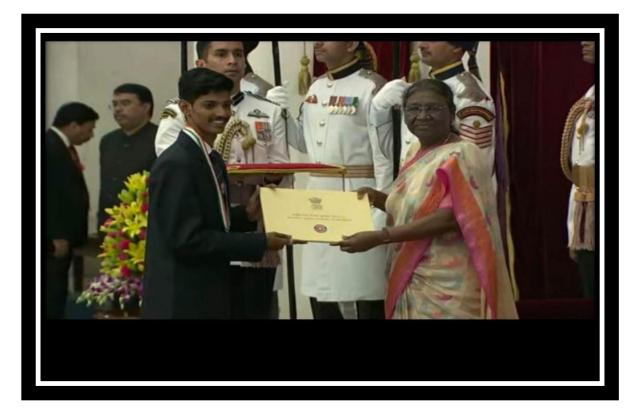

# **Student Achievements**

#### F. No. M-12012/1/2021-NSS Government of India Ministry of Youth Affairs and Sports **Department of Youth Affairs** (NSS Section)

Shastri Bhawan, New Delhi-110001 Dated the 16th September, 2022

To,

Sh. PRATIK MADHAV KADAM 15, Gopal Nagar, Dhule Road, Nandurbar - 425412 MAHARASHTRA

Subject: Conferment of National Service Scheme Award, 2020-21-regarding.

Sir/Madam,

I am glad to inform that you have been selected for conferring the National Service Scheme (NSS) Award for the year 2020-21 under Volunteer Category.

The Hon'ble President of India will confer the Award at Rashtrapati Bhawan on 24th September, 2022 at 1100 hrs. You are requested to be present physically at Darbar Hall of Rashtrapati Bhawan, New Delhi for the award ceremony. Prior to this, a briefing/rehearsal session will be held on 23rd September, 2022 and the final event will be held on 24th September, 2022.

प्रमाणित किया जाता है कि श्री प्रतिक माधव कदम, राष्ट्रीय सेवा योजना (रासेयो), स्वयंसेवक, गजमल तुलसीराम पाटिल महाविद्यालय, जलगांव, महाराष्ट्र को वर्ष 2020-21 के लिए स्वयंसेवक श्रेणी में रासेयो पुरस्कार प्रदान किया जाता है।

Certified that Sh. Pratik Madhav Kadam, National Service Scheme (NSS), Volunteer, Gajamal Tulashiram Patil College, Jalgaon, Maharashtra is awarded the NSS Award for the year 2020-21 in the category of Volunteer.

नई दिल्ली/New Delhi दिनांक/Dated : 24th September, 2022

संजय कुमार/Sanjay Kumar सचिव/Secretary