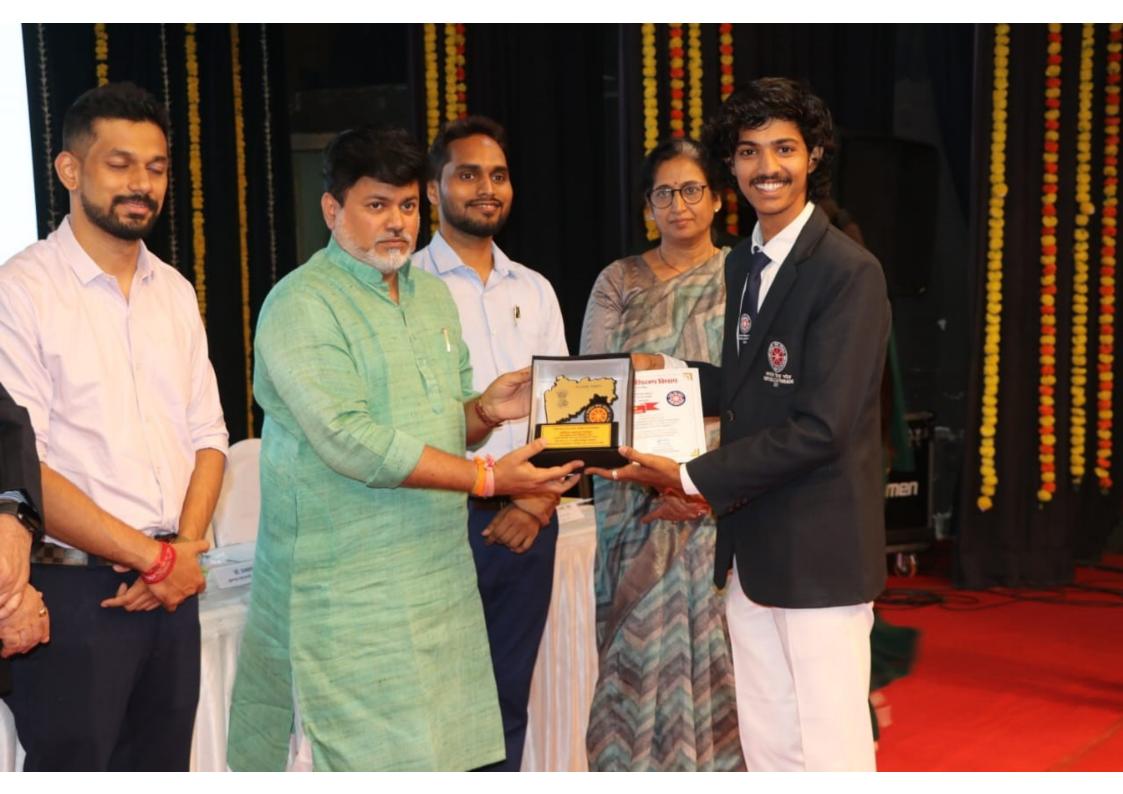

# **Student Achievements**

#### F. No. M-12012/1/2021-NSS Government of India Ministry of Youth Affairs and Sports **Department of Youth Affairs** (NSS Section)

Shastri Bhawan, New Delhi-110001 Dated the 16th September, 2022

To,

Sh. PRATIK MADHAV KADAM 15, Gopal Nagar, Dhule Road, Nandurbar - 425412 MAHARASHTRA

Subject: Conferment of National Service Scheme Award, 2020-21-regarding.

Sir/Madam,

I am glad to inform that you have been selected for conferring the National Service Scheme (NSS) Award for the year 2020-21 under Volunteer Category.

The Hon'ble President of India will confer the Award at Rashtrapati Bhawan on 24th September, 2022 at 1100 hrs. You are requested to be present physically at Darbar Hall of Rashtrapati Bhawan, New Delhi for the award ceremony. Prior to this, a briefing/rehearsal session will be held on 23rd September, 2022 and the final event will be held on 24th September, 2022.