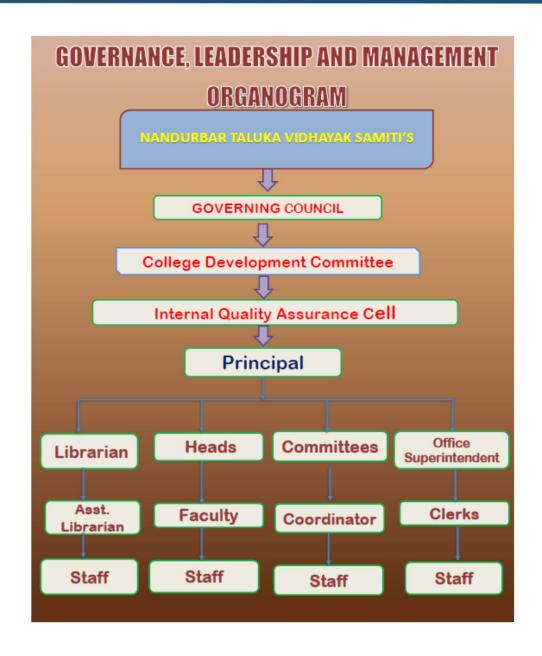

#### F] Governance, Leadership & Management

- 1. The institute will explain its vision and mission to all parties involved.
- 2. For the institute's growth, all stakeholders will collaborate.
- 3. The IQAC will work together to create the perspective plan.
- 4. The college must plan professional training and development initiatives.
- 5. Faculty will have an established annual performance appraisal system.
- 6. Faculty meetings held regularly to ensure effective planning and deployment.
- 7. Regular conduction of internal and external audits.

- a. Vision mission is reflective through various activities at institute level.
- IQAC motivated to start with certificate courses, research laboratory establishment and ICT based teaching learning at institute level.
- Institute organize regular conferences/workshops/expert sessions for teaching and nonteaching staff regularly.
- d. Regular review of PBAS and promotion process has been carried out at institute level.
- Regular internal and external audits have been carried out by institute.