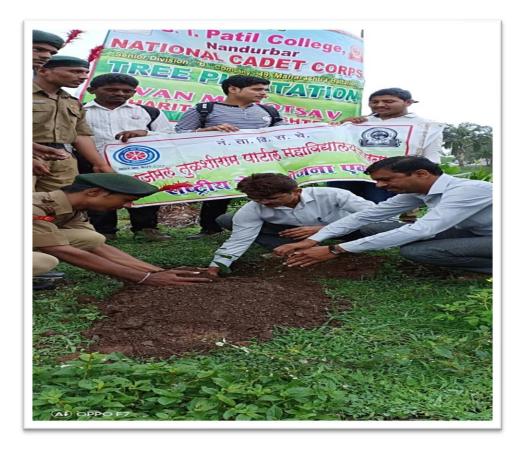

## National Service Scheme

Date: 25/07/2018

Prof. V.S. Shrivastava

Principal

- 2. Introduction of the event: The Department of NSS organised a program for tree plantation on the college campus. Around 40 trees of Neem, Mango, Shishav, Pipal and many others are planted by the auspicious hands of the president of NTVS Hon. Shri. Manojbhaiyya Raghuwanshi in the presence of Principal Dr. V. S. Shrivastava, Vice Principal Dr M. J. Raghuwanshi, and NSS Program Officer Dr. S R Surye ,APO Prof. A. R. Bhuyar, Prof. D B Deore were present for the program.
- 3. Duration: One Day.
- 4. Place: G. T. Patil Art's, Commerce and Science College, Nandurbar.
- 5. Inaugurator/Chief Guest: Hon. Shri. Manojbhaiyya Raghuwanshi and College Administrator
- 6. Attendees: 250.
- 7. Particular activity: Tree Plantation.
- 8. Social inclusion/alliance: The Host College and NSS Department.
- Message to Society: NSS volunteers are made aware of the importance of trees and assigned responsibilities to take care of the planted trees.
- 10. Concluding Remarks: Trees are planted and the water supply system is installed. The administrator praised the efforts of the volunteers and the initiative of the NSS department.

ahivaslain PRINCIPAL G.T.Patil College Nandurbar

Dr. A. R. Bhuyar NSS Program Officer

1. Title of Event: NSS Wardhapan Din