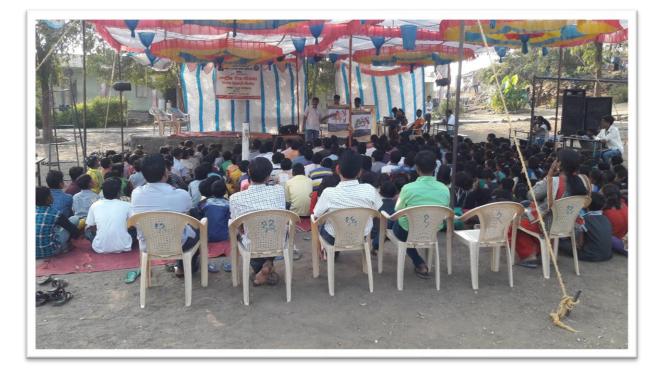

#### 1. Title of Event: Special Winter Camp

Date: 04 /1/2019

- 2. Introduction of the event: The department of NSS organised a special winter camp at Secondary and Higher Secondary Ashram Shala Kewadipada Tal-Dist. Nandurbar between 28/12/2019 to 03/1/2019. The event was inaugurated by the auspicious hands of .Shri Manojbhaiyya Raghuvanshi Vice President and Hon. Secretory of NTVs Shri. Nanasaheb Yashwantrao Patil, in the presence of Principal Dr. V. S. Shrivastava and Vice Principal Dr. M. J. Raghuwanshi. Many programs like cleaning campaign, Anti-Tobacco Rally, Water Conservation, Tree Plantation, Blood Donation and Road Repairing, Yoga Cultural Activity are organised. In the afternoon session, a series of intellectual sessions of experts are organised. The valedictory function was held on 03/1/2019. Dr Madhav Kadam was the chief guest for the program.
- 3. Duration: Seven days.
- 4. Place : Secondary and Higher Secondary Ashram Shala, Kewadipada Tal-Dist. Nandurbar.
- 5. Inaugurator/Chief Guest:) Shri. Manojbhaiyya Raghuvanshi Vice President and Hon. Secretory

of NTVs Shri. Nanasaheb Yashwantrao Patil

- 6. Attendees: 99.
- 7. Particular activity: NSS Special Winter Camp.
- 8. Social inclusion/alliance: The host college, NSS Department and Joganipada Village.
- Message to Society: Various social activities are organised as mentioned in the introductory paragraph.
- 10. Concluding Remarks: Students are aware of the village life.