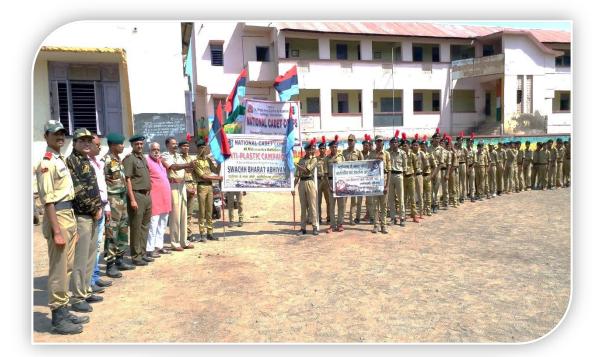

#### National Service Scheme

Prof. V.S. Shrivastava

Principal

- 1. Title of Event: Gandhi Jayanti Cleaning Campaign
- Date: 02/10/2018
- 2. Introduction of the event: On the occasion of Gandhi Jayanti, the department of NSS celebrated the event by organizing cleaning campaign and Fit India Run. NSS volunteers cleaned college campus and KBC North Maharashtra University's Eklavya Kendra. Students collected garbage and plastic. NTVS's Vice President Hon. Shri. Manojbhaiyya Raghuwanshi was the chief guest for the program.
- 3. Duration: One day.
- 4. Place: Nandurbar City, College Campus and KBC North Maharashtra University's Eklavya Kendra
- 5. Inaugurator/Chief Guest: Hon. Shri. Manojbhaiyya Raghuwanshi and College Administrator
- 6. Attendees: 250.
- 7. Particular activity: Cleaning and Fir Run Rally.
- 8. Social inclusion/alliance: The host college, NSS Department and Staff of KBC North Maharashtra

University's Eklavya Kendra.

- 9. Message to Society: Volunteers passed the message about the importance of cleaning. Somehow the event contributed to Clean India Campaign. Fit India Run Rally also proved the importance of being physically fit.
- 10. Concluding Remarks: Both the events proved beneficial for society and volunteers. .