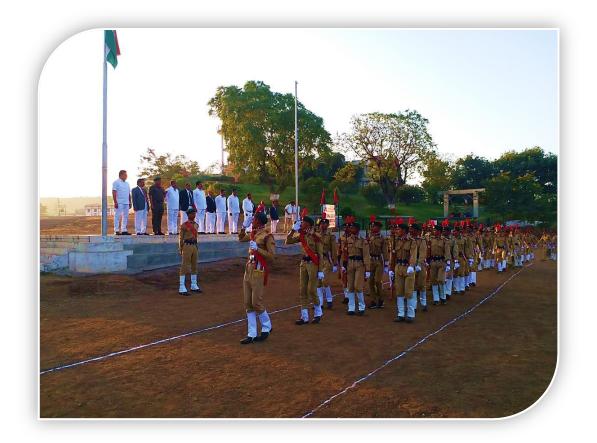

#### 1. Title of Event: Special Winter Camp

Date: 04 /1/2019

- 2. Introduction of the event: The department of NSS organised a special winter camp at Secondary and Higher Secondary Ashram Shala Kewadipada Tal-Dist. Nandurbar between 28/12/2019 to 03/1/2019. The event was inaugurated by the auspicious hands of .Shri Manojbhaiyya Raghuvanshi Vice President and Hon. Secretory of NTVs Shri. Nanasaheb Yashwantrao Patil, in the presence of Principal Dr. V. S. Shrivastava and Vice Principal Dr. M. J. Raghuwanshi. Many programs like cleaning campaign, Anti-Tobacco Rally, Water Conservation, Tree Plantation, Blood Donation and Road Repairing, Yoga Cultural Activity are organised. In the afternoon session, a series of intellectual sessions of experts are organised. The valedictory function was held on 03/1/2019. Dr Madhav Kadam was the chief guest for the program.
- 3. Duration: Seven days.
- 4. Place : Secondary and Higher Secondary Ashram Shala, Kewadipada Tal-Dist. Nandurbar.
- 5. Inaugurator/Chief Guest:) Shri. Manojbhaiyya Raghuvanshi Vice President and Hon. Secretory

of NTVs Shri. Nanasaheb Yashwantrao Patil

- 6. Attendees: 99.
- 7. Particular activity: NSS Special Winter Camp.
- 8. Social inclusion/alliance: The host college, NSS Department and Joganipada Village.
- Message to Society: Various social activities are organised as mentioned in the introductory paragraph.
- 10. Concluding Remarks: Students are aware of the village life.