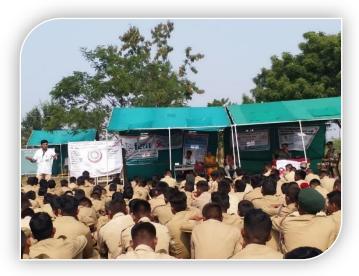

#### 1. Title of Event: Special Winter Camp

Date: 04 /1/2019

- 2. Introduction of the event: The department of NSS organised a special winter camp at Secondary and Higher Secondary Ashram Shala Kewadipada Tal-Dist. Nandurbar between 28/12/2019 to 03/1/2019. The event was inaugurated by the auspicious hands of .Shri Manojbhaiyya Raghuvanshi Vice President and Hon. Secretory of NTVs Shri. Nanasaheb Yashwantrao Patil, in the presence of Principal Dr. V. S. Shrivastava and Vice Principal Dr. M. J. Raghuwanshi. Many programs like cleaning campaign, Anti-Tobacco Rally, Water Conservation, Tree Plantation, Blood Donation and Road Repairing, Yoga Cultural Activity are organised. In the afternoon session, a series of intellectual sessions of experts are organised. The valedictory function was held on 03/1/2019. Dr Madhav Kadam was the chief guest for the program.
- 3. Duration: Seven days.
- 4. Place : Secondary and Higher Secondary Ashram Shala, Kewadipada Tal-Dist. Nandurbar.
- 5. Inaugurator/Chief Guest:) Shri. Manojbhaiyya Raghuvanshi Vice President and Hon. Secretory

of NTVs Shri. Nanasaheb Yashwantrao Patil

- 6. Attendees: 99.
- 7. Particular activity: NSS Special Winter Camp.
- 8. Social inclusion/alliance: The host college, NSS Department and Joganipada Village.
- Message to Society: Various social activities are organised as mentioned in the introductory paragraph.
- 10. Concluding Remarks: Students are aware of the village life.