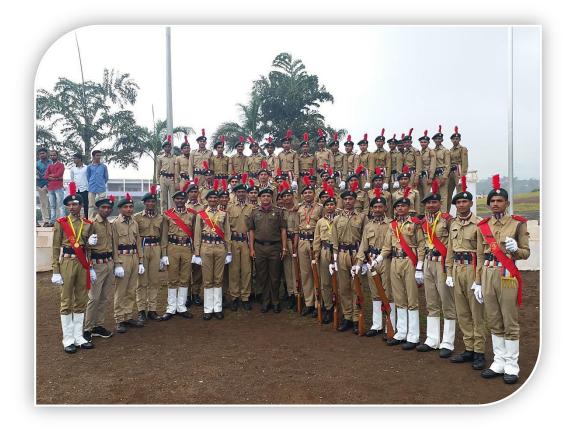

## National Service Scheme

Principal

Prof. V.S. Shrivastava

1. Title of Event: NSS Unit Inauguration

Date: 06 /10/2018

- 2. Introduction of the event: For the academic year 2018-19, the inauguration of the NSS unit program was held in the Seminar Hall on 28/08/2019. Dr. Roshan Bhandari was there as the inaugurator. The Vice-president of NTVS Shri Manojbhaiyya Raghuwanshi, Secretary of NTVS Shri. Nanasaheb Yashwantrao Patil, the principal Dr. V S Shrivastava, vice principal Dr M J Raghuwanshi and other dignitaries were present for the same. Mahendra Pandit underlined the importance of NSS in the life of a college student.
- 3. Duration: One day.
- 4. Place: Library Reading Hall G. T. Patil Arts, Commerce and Science College Nandurbar.
- 5. Inaugurator/Chief Guest: . Dr. Roshan Bhandari
- 6. Attendees: 250.
- 7. Particular activity: Inauguration of NSS Unit for the academic year 2019-19.
- 8. Social inclusion/alliance: The host college, NSS Department and
- 9. Message to Society: on this particular day, the role and importance of NSS are underlined.
- 10. Concluding Remarks: It is an official opening of the NSS unit for working in the direction of