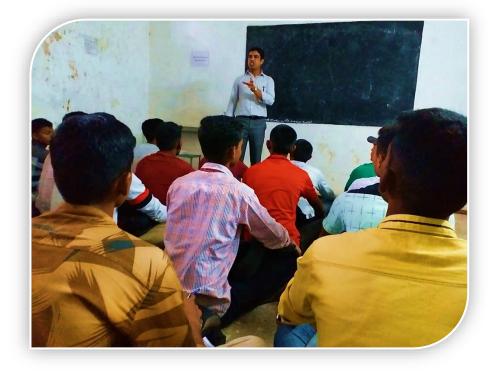

## National Service Scheme

Principal

Prof. V.S. Shrivastava

1. Title of Event: NSS Unit Inauguration

Date: 06 /10/2018

- 2. Introduction of the event: For the academic year 2018-19, the inauguration of the NSS unit program was held in the Seminar Hall on 28/08/2019. Dr. Roshan Bhandari was there as the inaugurator. The Vice-president of NTVS Shri Manojbhaiyya Raghuwanshi, Secretary of NTVS Shri. Nanasaheb Yashwantrao Patil, the principal Dr. V S Shrivastava, vice principal Dr M J Raghuwanshi and other dignitaries were present for the same. Mahendra Pandit underlined the importance of NSS in the life of a college student.
- 3. Duration: One day.
- 4. Place: Library Reading Hall G. T. Patil Arts, Commerce and Science College Nandurbar.
- 5. Inaugurator/Chief Guest: . Dr. Roshan Bhandari
- 6. Attendees: 250.
- 7. Particular activity: Inauguration of NSS Unit for the academic year 2019-19.
- 8. Social inclusion/alliance: The host college, NSS Department and
- 9. Message to Society: on this particular day, the role and importance of NSS are underlined.
- 10. Concluding Remarks: It is an official opening of the NSS unit for working in the direction of