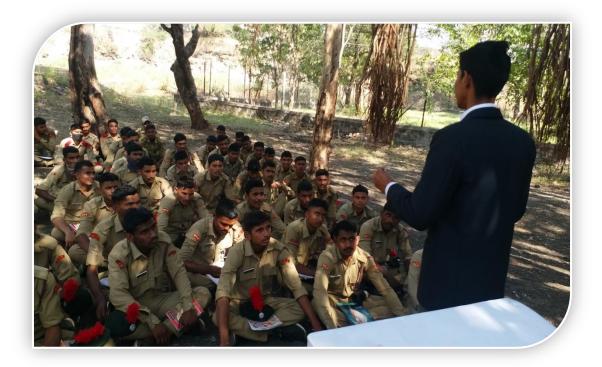

## National Service Scheme

Principal

Prof. V.S. Shrivastava

1. Title of Event: NSS Unit Inauguration

Date: 06 /10/2018

- 2. Introduction of the event: For the academic year 2018-19, the inauguration of the NSS unit program was held in the Seminar Hall on 28/08/2019. Dr. Roshan Bhandari was there as the inaugurator. The Vice-president of NTVS Shri Manojbhaiyya Raghuwanshi, Secretary of NTVS Shri. Nanasaheb Yashwantrao Patil, the principal Dr. V S Shrivastava, vice principal Dr M J Raghuwanshi and other dignitaries were present for the same. Mahendra Pandit underlined the importance of NSS in the life of a college student.
- 3. Duration: One day.
- 4. Place: Library Reading Hall G. T. Patil Arts, Commerce and Science College Nandurbar.
- 5. Inaugurator/Chief Guest: . Dr. Roshan Bhandari
- 6. Attendees: 250.
- 7. Particular activity: Inauguration of NSS Unit for the academic year 2019-19.
- 8. Social inclusion/alliance: The host college, NSS Department and
- 9. Message to Society: on this particular day, the role and importance of NSS are underlined.
- 10. Concluding Remarks: It is an official opening of the NSS unit for working in the direction of