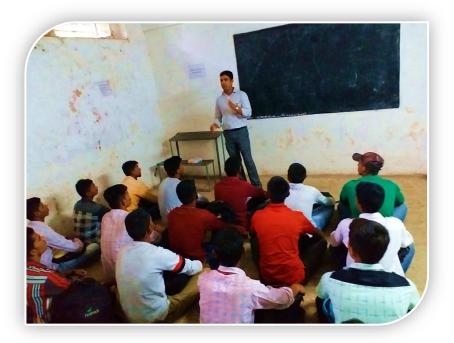

## National Service Scheme

Principal

Prof. V.S. Shrivastava

1. Title of Event: NSS Unit Inauguration

Date: 06 /10/2018

- 2. Introduction of the event: For the academic year 2018-19, the inauguration of the NSS unit program was held in the Seminar Hall on 28/08/2019. Dr. Roshan Bhandari was there as the inaugurator. The Vice-president of NTVS Shri Manojbhaiyya Raghuwanshi, Secretary of NTVS Shri. Nanasaheb Yashwantrao Patil, the principal Dr. V S Shrivastava, vice principal Dr M J Raghuwanshi and other dignitaries were present for the same. Mahendra Pandit underlined the importance of NSS in the life of a college student.
- 3. Duration: One day.
- 4. Place: Library Reading Hall G. T. Patil Arts, Commerce and Science College Nandurbar.
- 5. Inaugurator/Chief Guest: . Dr. Roshan Bhandari
- 6. Attendees: 250.
- 7. Particular activity: Inauguration of NSS Unit for the academic year 2019-19.
- 8. Social inclusion/alliance: The host college, NSS Department and
- 9. Message to Society: on this particular day, the role and importance of NSS are underlined.
- 10. Concluding Remarks: It is an official opening of the NSS unit for working in the direction of