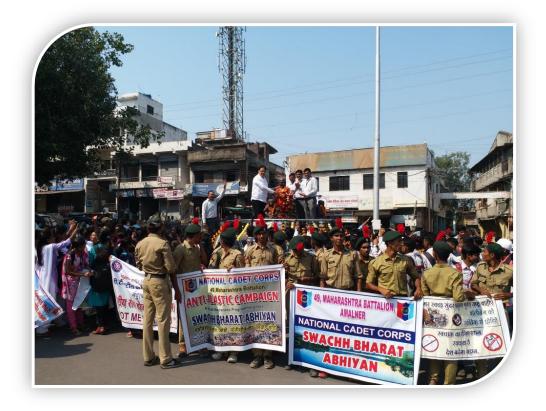

#### National Service Scheme

Prof. V.S. Shrivastava

Principal

- 1. Title of Event: Gandhi Jayanti Cleaning Campaign
- Date: 02/10/2018
- 2. Introduction of the event: On the occasion of Gandhi Jayanti, the department of NSS celebrated the event by organizing cleaning campaign and Fit India Run. NSS volunteers cleaned college campus and KBC North Maharashtra University's Eklavya Kendra. Students collected garbage and plastic. NTVS's Vice President Hon. Shri. Manojbhaiyya Raghuwanshi was the chief guest for the program.
- 3. Duration: One day.
- 4. Place: Nandurbar City, College Campus and KBC North Maharashtra University's Eklavya Kendra
- 5. Inaugurator/Chief Guest: Hon. Shri. Manojbhaiyya Raghuwanshi and College Administrator
- 6. Attendees: 250.
- 7. Particular activity: Cleaning and Fir Run Rally.
- 8. Social inclusion/alliance: The host college, NSS Department and Staff of KBC North Maharashtra

University's Eklavya Kendra.

- 9. Message to Society: Volunteers passed the message about the importance of cleaning. Somehow the event contributed to Clean India Campaign. Fit India Run Rally also proved the importance of being physically fit.
- 10. Concluding Remarks: Both the events proved beneficial for society and volunteers. .