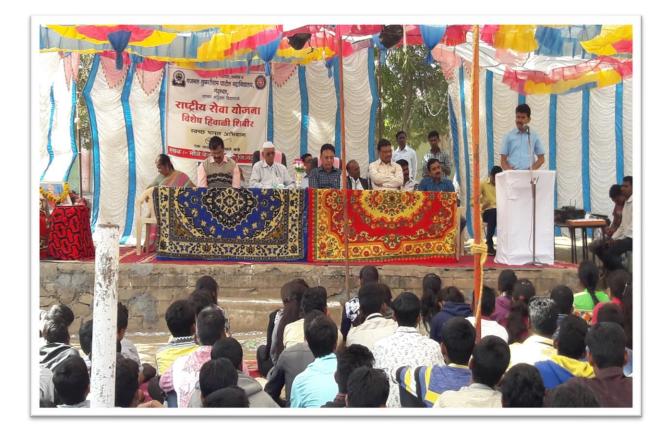

#### 1. Title of Event: Special Winter Camp

Date: 04 /1/2019

- 2. Introduction of the event: The department of NSS organised a special winter camp at Secondary and Higher Secondary Ashram Shala Kewadipada Tal-Dist. Nandurbar between 28/12/2019 to 03/1/2019. The event was inaugurated by the auspicious hands of .Shri Manojbhaiyya Raghuvanshi Vice President and Hon. Secretory of NTVs Shri. Nanasaheb Yashwantrao Patil, in the presence of Principal Dr. V. S. Shrivastava and Vice Principal Dr. M. J. Raghuwanshi. Many programs like cleaning campaign, Anti-Tobacco Rally, Water Conservation, Tree Plantation, Blood Donation and Road Repairing, Yoga Cultural Activity are organised. In the afternoon session, a series of intellectual sessions of experts are organised. The valedictory function was held on 03/1/2019. Dr Madhav Kadam was the chief guest for the program.
- 3. Duration: Seven days.
- 4. Place : Secondary and Higher Secondary Ashram Shala, Kewadipada Tal-Dist. Nandurbar.
- 5. Inaugurator/Chief Guest:) Shri. Manojbhaiyya Raghuvanshi Vice President and Hon. Secretory

of NTVs Shri. Nanasaheb Yashwantrao Patil

- 6. Attendees: 99.
- 7. Particular activity: NSS Special Winter Camp.
- 8. Social inclusion/alliance: The host college, NSS Department and Joganipada Village.
- Message to Society: Various social activities are organised as mentioned in the introductory paragraph.
- 10. Concluding Remarks: Students are aware of the village life.