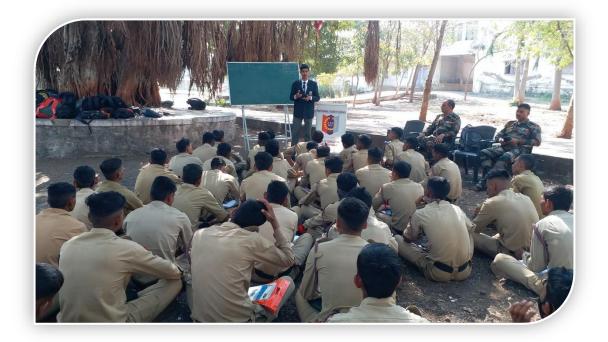

#### 1. Title of Event: Special Winter Camp

Date: 04 /1/2019

- 2. Introduction of the event: The department of NSS organised a special winter camp at Secondary and Higher Secondary Ashram Shala Kewadipada Tal-Dist. Nandurbar between 28/12/2019 to 03/1/2019. The event was inaugurated by the auspicious hands of .Shri Manojbhaiyya Raghuvanshi Vice President and Hon. Secretory of NTVs Shri. Nanasaheb Yashwantrao Patil, in the presence of Principal Dr. V. S. Shrivastava and Vice Principal Dr. M. J. Raghuwanshi. Many programs like cleaning campaign, Anti-Tobacco Rally, Water Conservation, Tree Plantation, Blood Donation and Road Repairing, Yoga Cultural Activity are organised. In the afternoon session, a series of intellectual sessions of experts are organised. The valedictory function was held on 03/1/2019. Dr Madhav Kadam was the chief guest for the program.
- 3. Duration: Seven days.
- 4. Place : Secondary and Higher Secondary Ashram Shala, Kewadipada Tal-Dist. Nandurbar.
- 5. Inaugurator/Chief Guest:) Shri. Manojbhaiyya Raghuvanshi Vice President and Hon. Secretory

of NTVs Shri. Nanasaheb Yashwantrao Patil

- 6. Attendees: 99.
- 7. Particular activity: NSS Special Winter Camp.
- 8. Social inclusion/alliance: The host college, NSS Department and Joganipada Village.
- Message to Society: Various social activities are organised as mentioned in the introductory paragraph.
- 10. Concluding Remarks: Students are aware of the village life.