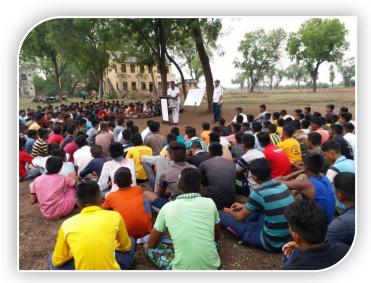

#### 1. Title of Event: Special Winter Camp

Date: 04 /1/2019

- 2. Introduction of the event: The department of NSS organised a special winter camp at Secondary and Higher Secondary Ashram Shala Kewadipada Tal-Dist. Nandurbar between 28/12/2019 to 03/1/2019. The event was inaugurated by the auspicious hands of .Shri Manojbhaiyya Raghuvanshi Vice President and Hon. Secretory of NTVs Shri. Nanasaheb Yashwantrao Patil, in the presence of Principal Dr. V. S. Shrivastava and Vice Principal Dr. M. J. Raghuwanshi. Many programs like cleaning campaign, Anti-Tobacco Rally, Water Conservation, Tree Plantation, Blood Donation and Road Repairing, Yoga Cultural Activity are organised. In the afternoon session, a series of intellectual sessions of experts are organised. The valedictory function was held on 03/1/2019. Dr Madhav Kadam was the chief guest for the program.
- 3. Duration: Seven days.
- 4. Place : Secondary and Higher Secondary Ashram Shala, Kewadipada Tal-Dist. Nandurbar.
- 5. Inaugurator/Chief Guest:) Shri. Manojbhaiyya Raghuvanshi Vice President and Hon. Secretory

of NTVs Shri. Nanasaheb Yashwantrao Patil

- 6. Attendees: 99.
- 7. Particular activity: NSS Special Winter Camp.
- 8. Social inclusion/alliance: The host college, NSS Department and Joganipada Village.
- Message to Society: Various social activities are organised as mentioned in the introductory paragraph.
- 10. Concluding Remarks: Students are aware of the village life.