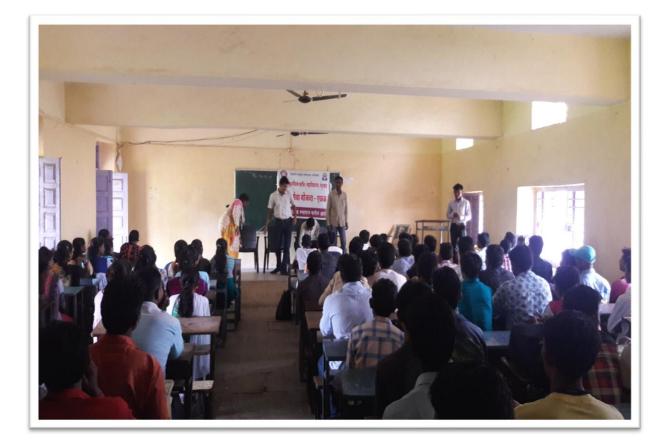

#### National Service Scheme

Date: 24/09/2018

Prof. V.S. Shrivastava

Principal

- 2. Introduction of the event: The NSS department celebrated NSS establishment Day (Wardhapan Din) by organizing a special talk of Dr Madhukar Desale (Mahila Mahavidyalay, Nandurbar). The principal of the college Dr. V. S. Shrivastava was the president of the program. DrMadhukar Desale underlined the important place of NSS in the lives of volunteers. He further added the discussion on the various opportunities available in the NSS. D.r M. J. Raghuwanshi and other dignitaries were present on the stage.
- 3. Duration: One day.
- 4. Place: Lecture Hall, G. T. Patil Art's, Commerce and Science College, Nandurbar.
- 5. Inaugurator/Chief Guest: Dr. Madhukar Desale and College Administrator
- 6. Attendees: 250.
- 7. Particular activity: Intellectual session and Celebration of NSS Establishment Day.
- 8. Social inclusion/alliance: The Host College and NSS Department.
- Message to Society: Admitted volunteers are made aware of the role of NSS in the field of social service.
- 10. Concluding Remarks: Many volunteers start thinking about the opportunities available in the NSS. Apart from this, Students are aware of the constructive role of NSS.

RINCIPAL T.Patil College Nandurbar

Dr. A. R. Bhuyar NSS Program Officer