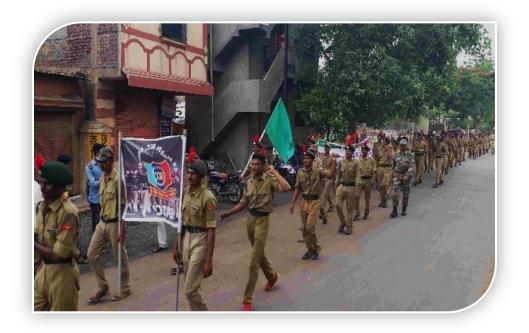

#### 1. Title of Event: Special Winter Camp

Date: 04 /1/2019

- 2. Introduction of the event: The department of NSS organised a special winter camp at Secondary and Higher Secondary Ashram Shala Kewadipada Tal-Dist. Nandurbar between 28/12/2019 to 03/1/2019. The event was inaugurated by the auspicious hands of .Shri Manojbhaiyya Raghuvanshi Vice President and Hon. Secretory of NTVs Shri. Nanasaheb Yashwantrao Patil, in the presence of Principal Dr. V. S. Shrivastava and Vice Principal Dr. M. J. Raghuwanshi. Many programs like cleaning campaign, Anti-Tobacco Rally, Water Conservation, Tree Plantation, Blood Donation and Road Repairing, Yoga Cultural Activity are organised. In the afternoon session, a series of intellectual sessions of experts are organised. The valedictory function was held on 03/1/2019. Dr Madhav Kadam was the chief guest for the program.
- 3. Duration: Seven days.
- 4. Place : Secondary and Higher Secondary Ashram Shala, Kewadipada Tal-Dist. Nandurbar.
- 5. Inaugurator/Chief Guest:) Shri. Manojbhaiyya Raghuvanshi Vice President and Hon. Secretory

of NTVs Shri. Nanasaheb Yashwantrao Patil

- 6. Attendees: 99.
- 7. Particular activity: NSS Special Winter Camp.
- 8. Social inclusion/alliance: The host college, NSS Department and Joganipada Village.
- Message to Society: Various social activities are organised as mentioned in the introductory paragraph.
- 10. Concluding Remarks: Students are aware of the village life.