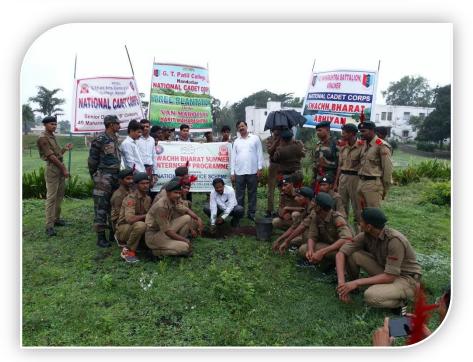

## National Service Scheme

Date: 25/07/2018

Prof. V.S. Shrivastava

Principal

- 2. Introduction of the event: The Department of NSS organised a program for tree plantation on the college campus. Around 40 trees of Neem, Mango, Shishav, Pipal and many others are planted by the auspicious hands of the president of NTVS Hon. Shri. Manojbhaiyya Raghuwanshi in the presence of Principal Dr. V. S. Shrivastava, Vice Principal Dr M. J. Raghuwanshi, and NSS Program Officer Dr. S R Surye ,APO Prof. A. R. Bhuyar, Prof. D B Deore were present for the program.
- 3. Duration: One Day.
- 4. Place: G. T. Patil Art's, Commerce and Science College, Nandurbar.
- 5. Inaugurator/Chief Guest: Hon. Shri. Manojbhaiyya Raghuwanshi and College Administrator
- 6. Attendees: 250.
- 7. Particular activity: Tree Plantation.
- 8. Social inclusion/alliance: The Host College and NSS Department.
- Message to Society: NSS volunteers are made aware of the importance of trees and assigned responsibilities to take care of the planted trees.
- 10. Concluding Remarks: Trees are planted and the water supply system is installed. The administrator praised the efforts of the volunteers and the initiative of the NSS department.