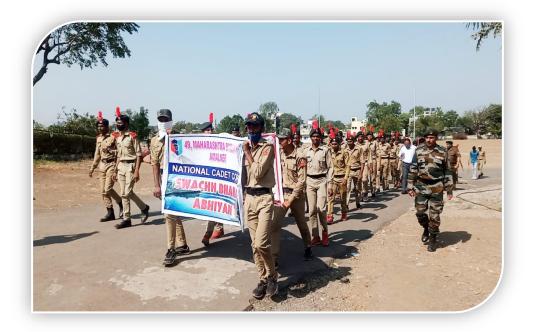

#### National Service Scheme

Prof. V.S. Shrivastava

Principal

- 1. Title of Event: Gandhi Jayanti Cleaning Campaign
- Date: 02/10/2018
- 2. Introduction of the event: On the occasion of Gandhi Jayanti, the department of NSS celebrated the event by organizing cleaning campaign and Fit India Run. NSS volunteers cleaned college campus and KBC North Maharashtra University's Eklavya Kendra. Students collected garbage and plastic. NTVS's Vice President Hon. Shri. Manojbhaiyya Raghuwanshi was the chief guest for the program.
- 3. Duration: One day.
- 4. Place: Nandurbar City, College Campus and KBC North Maharashtra University's Eklavya Kendra
- 5. Inaugurator/Chief Guest: Hon. Shri. Manojbhaiyya Raghuwanshi and College Administrator
- 6. Attendees: 250.
- 7. Particular activity: Cleaning and Fir Run Rally.
- 8. Social inclusion/alliance: The host college, NSS Department and Staff of KBC North Maharashtra

University's Eklavya Kendra.

- 9. Message to Society: Volunteers passed the message about the importance of cleaning. Somehow the event contributed to Clean India Campaign. Fit India Run Rally also proved the importance of being physically fit.
- 10. Concluding Remarks: Both the events proved beneficial for society and volunteers. .