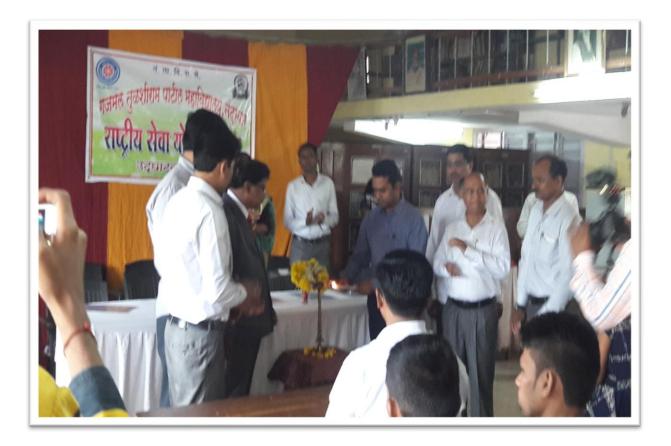

## National Service Scheme

Principal

Prof. V.S. Shrivastava

1. Title of Event: NSS Unit Inauguration

Date: 06 /10/2018

- 2. Introduction of the event: For the academic year 2018-19, the inauguration of the NSS unit program was held in the Seminar Hall on 28/08/2019. Dr. Roshan Bhandari was there as the inaugurator. The Vice-president of NTVS Shri Manojbhaiyya Raghuwanshi, Secretary of NTVS Shri. Nanasaheb Yashwantrao Patil, the principal Dr. V S Shrivastava, vice principal Dr M J Raghuwanshi and other dignitaries were present for the same. Mahendra Pandit underlined the importance of NSS in the life of a college student.
- 3. Duration: One day.
- 4. Place: Library Reading Hall G. T. Patil Arts, Commerce and Science College Nandurbar.
- 5. Inaugurator/Chief Guest: . Dr. Roshan Bhandari
- 6. Attendees: 250.
- 7. Particular activity: Inauguration of NSS Unit for the academic year 2019-19.
- 8. Social inclusion/alliance: The host college, NSS Department and
- 9. Message to Society: on this particular day, the role and importance of NSS are underlined.
- 10. Concluding Remarks: It is an official opening of the NSS unit for working in the direction of

social service.

ivaslana PRINCIPAL G.T.Patil College

andurbar

Dr. A. R. Bhuyar NSS Program Officer