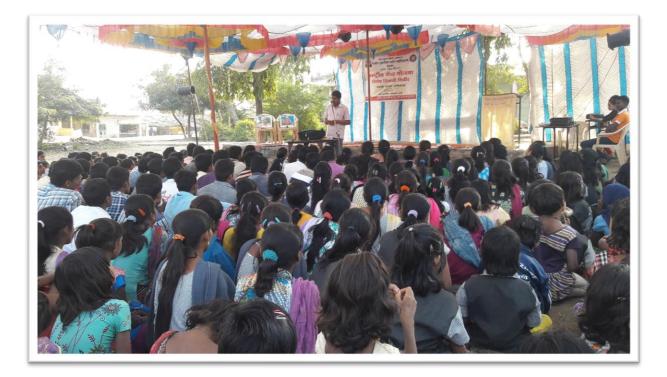

#### 1. Title of Event: Special Winter Camp

Date: 04 /1/2019

- 2. Introduction of the event: The department of NSS organised a special winter camp at Secondary and Higher Secondary Ashram Shala Kewadipada Tal-Dist. Nandurbar between 28/12/2019 to 03/1/2019. The event was inaugurated by the auspicious hands of .Shri Manojbhaiyya Raghuvanshi Vice President and Hon. Secretory of NTVs Shri. Nanasaheb Yashwantrao Patil, in the presence of Principal Dr. V. S. Shrivastava and Vice Principal Dr. M. J. Raghuwanshi. Many programs like cleaning campaign, Anti-Tobacco Rally, Water Conservation, Tree Plantation, Blood Donation and Road Repairing, Yoga Cultural Activity are organised. In the afternoon session, a series of intellectual sessions of experts are organised. The valedictory function was held on 03/1/2019. Dr Madhav Kadam was the chief guest for the program.
- 3. Duration: Seven days.
- 4. Place : Secondary and Higher Secondary Ashram Shala, Kewadipada Tal-Dist. Nandurbar.
- 5. Inaugurator/Chief Guest:) Shri. Manojbhaiyya Raghuvanshi Vice President and Hon. Secretory

of NTVs Shri. Nanasaheb Yashwantrao Patil

- 6. Attendees: 99.
- 7. Particular activity: NSS Special Winter Camp.
- 8. Social inclusion/alliance: The host college, NSS Department and Joganipada Village.
- Message to Society: Various social activities are organised as mentioned in the introductory paragraph.
- 10. Concluding Remarks: Students are aware of the village life.