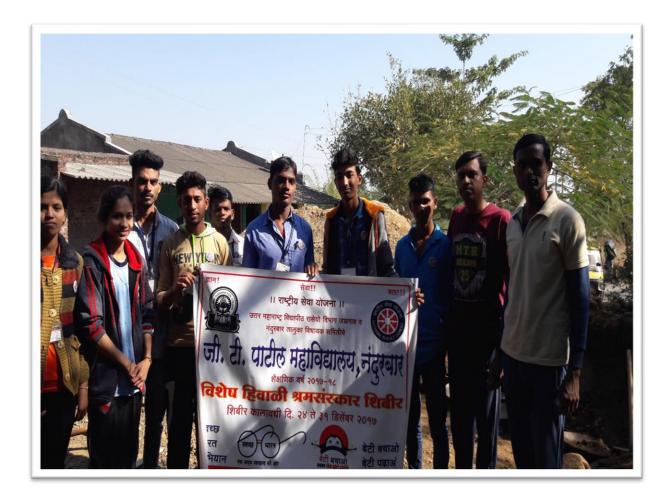

#### 1. Title of Event: Special Winter Camp

Date: 04 /1/2019

- 2. Introduction of the event: The department of NSS organised a special winter camp at Secondary and Higher Secondary Ashram Shala Kewadipada Tal-Dist. Nandurbar between 28/12/2019 to 03/1/2019. The event was inaugurated by the auspicious hands of .Shri Manojbhaiyya Raghuvanshi Vice President and Hon. Secretory of NTVs Shri. Nanasaheb Yashwantrao Patil, in the presence of Principal Dr. V. S. Shrivastava and Vice Principal Dr. M. J. Raghuwanshi. Many programs like cleaning campaign, Anti-Tobacco Rally, Water Conservation, Tree Plantation, Blood Donation and Road Repairing, Yoga Cultural Activity are organised. In the afternoon session, a series of intellectual sessions of experts are organised. The valedictory function was held on 03/1/2019. Dr Madhav Kadam was the chief guest for the program.
- 3. Duration: Seven days.
- 4. Place : Secondary and Higher Secondary Ashram Shala, Kewadipada Tal-Dist. Nandurbar.
- 5. Inaugurator/Chief Guest:) Shri. Manojbhaiyya Raghuvanshi Vice President and Hon. Secretory

of NTVs Shri. Nanasaheb Yashwantrao Patil

- 6. Attendees: 99.
- 7. Particular activity: NSS Special Winter Camp.
- 8. Social inclusion/alliance: The host college, NSS Department and Joganipada Village.
- Message to Society: Various social activities are organised as mentioned in the introductory paragraph.
- 10. Concluding Remarks: Students are aware of the village life.