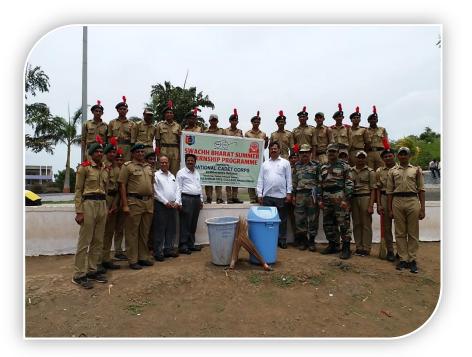

cality.
- 8. Social inclusion/alliance: The activity was an exposure to the cadets about social interface and a challenge of convincing the locality with importance of Cleanliness. The local corporates helped in organising such activity by providing 'Ghanta - Gadi' a vehicle for collecting wastage or garbage.
- 9. Message to society: The activity was student oriented and awareness to society which could reach to change the minds of the surrounding locality about collecting garbage wet and dry separately.
- 10. Concluding Remarks: The activity ultimate prepared cadets for cleanliness at crowded events like village fare and Nirmalya Sankalan during Ganpati Festival or Navratri.





Shrivastava (Prof. Dr. Principal PRINCIPAL Patil Arts, Commerce & Science College NANDURBAR - 425 412 (M.S.)









## GTP COLLEGE, NANDURAR NCC UNIT 2018 -19 ATTENDANCE

|        |                            |      | NDANCE              |            |              |
|--------|----------------------------|------|---------------------|------------|--------------|
| SR NO  | REG.NO.<br>SENIOR DIVISION | RANK | NAME OF CADET       | FATHER     | SIGN         |
|        | MH/SD/A/18/406493          | CDT  | Ahire Khandu        | Dagadu     | Decendle     |
| 1      | MH/SD/A/18/406494          | CDT  | Mali Mohan          | Bhavarao   | Manot        |
| 2      | MH/SD/A/18/406495          | CDT  | Patil Mahesh        | Manohar    | Past         |
|        | MH/SD/A/18/406496          | CDT  | Patil Pavba         | Kailas     | Pavepal      |
| 4      | MH/SD/A/18/406497          | CDT  | Chaudhari A