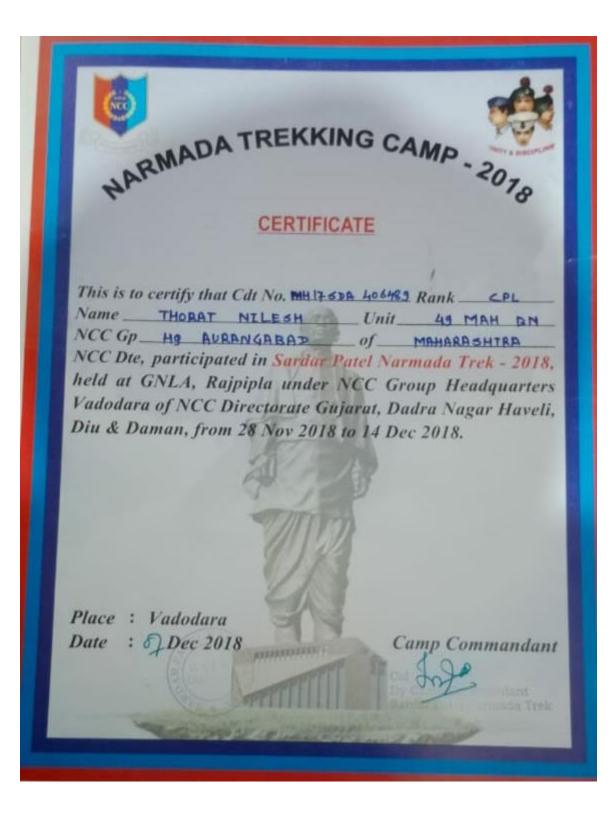

#### 1. Title of Event: Special Winter Camp

Date: 04 /1/2019

- 2. Introduction of the event: The department of NSS organised a special winter camp at Secondary and Higher Secondary Ashram Shala Kewadipada Tal-Dist. Nandurbar between 28/12/2019 to 03/1/2019. The event was inaugurated by the auspicious hands of .Shri Manojbhaiyya Raghuvanshi Vice President and Hon. Secretory of NTVs Shri. Nanasaheb Yashwantrao Patil, in the presence of Principal Dr. V. S. Shrivastava and Vice Principal Dr. M. J. Raghuwanshi. Many programs like cleaning campaign, Anti-Tobacco Rally, Water Conservation, Tree Plantation, Blood Donation and Road Repairing, Yoga Cultural Activity are organised. In the afternoon session, a series of intellectual sessions of experts are organised. The valedictory function was held on 03/1/2019. Dr Madhav Kadam was the chief guest for the program.
- 3. Duration: Seven days.
- 4. Place : Secondary and Higher Secondary Ashram Shala, Kewadipada Tal-Dist. Nandurbar.
- 5. Inaugurator/Chief Guest:) Shri. Manojbhaiyya Raghuvanshi Vice President and Hon. Secretory

of NTVs Shri. Nanasaheb Yashwantrao Patil

- 6. Attendees: 99.
- 7. Particular activity: NSS Special Winter Camp.
- 8. Social inclusion/alliance: The host college, NSS Department and Joganipada Village.
- Message to Society: Various social activities are organised as mentioned in the introductory paragraph.
- 10. Concluding Remarks: Students are aware of the village life.