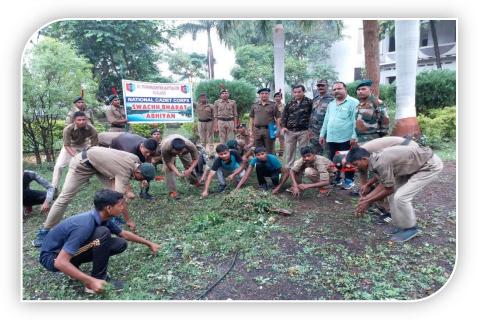

lity.
- 8. Social inclusion/alliance: The activity was an exposure to the cadets about social interface and a challenge of convincing the locality with importance of Cleanliness. The local corporates helped in organising such activity by providing 'Ghanta - Gadi' a vehicle for collecting wastage or garbage.
- 9. Message to society: The activity was student oriented and awareness to society which could reach to change the minds of the surrounding locality about collecting garbage wet and dry separately.
- 10. Concluding Remarks: The activity ultimate prepared cadets for cleanliness at crowded events like village fare and Nirmalya Sankalan during Ganpati Festival or Navratri.





Shrivastava (Prof. Dr. Principal PRINCIPAL Patil Arts, Commerce & Science College NANDURBAR - 425 412 (M.S.)









## GTP COLLEGE, NANDURAR NCC UNIT 2018 -19 ATTENDANCE

|        |                            |      | NDANCE              |            |              |
|--------|----------------------------|------|---------------------|------------|--------------|
| SR NO  | REG.NO.<br>SENIOR DIVISION | RANK | NAME OF CADET       | FATHER     | SIGN         |
|        | MH/SD/A/18/406493          | CDT  | Ahire Khandu        | Dagadu     | Decendle     |
| 1      | MH/SD/A/18/406494          | CDT  | Mali Mohan          | Bhavarao   | Manot        |
| 2      | MH/SD/A/18/406495          | CDT  | Patil Mahesh        | Manohar    | Past         |
|        | MH/SD/A/18/406496          | CDT  | Patil Pavba         | Kailas     | Pavepal      |
| 4      | MH/SD/A/18/406497          | CDT  | Chaudhari Aks