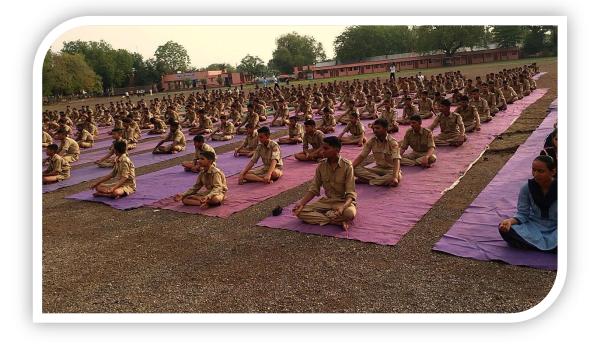

#### 1. Title of Event: Special Winter Camp

Date: 04 /1/2019

- 2. Introduction of the event: The department of NSS organised a special winter camp at Secondary and Higher Secondary Ashram Shala Kewadipada Tal-Dist. Nandurbar between 28/12/2019 to 03/1/2019. The event was inaugurated by the auspicious hands of .Shri Manojbhaiyya Raghuvanshi Vice President and Hon. Secretory of NTVs Shri. Nanasaheb Yashwantrao Patil, in the presence of Principal Dr. V. S. Shrivastava and Vice Principal Dr. M. J. Raghuwanshi. Many programs like cleaning campaign, Anti-Tobacco Rally, Water Conservation, Tree Plantation, Blood Donation and Road Repairing, Yoga Cultural Activity are organised. In the afternoon session, a series of intellectual sessions of experts are organised. The valedictory function was held on 03/1/2019. Dr Madhav Kadam was the chief guest for the program.
- 3. Duration: Seven days.
- 4. Place : Secondary and Higher Secondary Ashram Shala, Kewadipada Tal-Dist. Nandurbar.
- 5. Inaugurator/Chief Guest:) Shri. Manojbhaiyya Raghuvanshi Vice President and Hon. Secretory

of NTVs Shri. Nanasaheb Yashwantrao Patil

- 6. Attendees: 99.
- 7. Particular activity: NSS Special Winter Camp.
- 8. Social inclusion/alliance: The host college, NSS Department and Joganipada Village.
- Message to Society: Various social activities are organised as mentioned in the introductory paragraph.
- 10. Concluding Remarks: Students are aware of the village life.