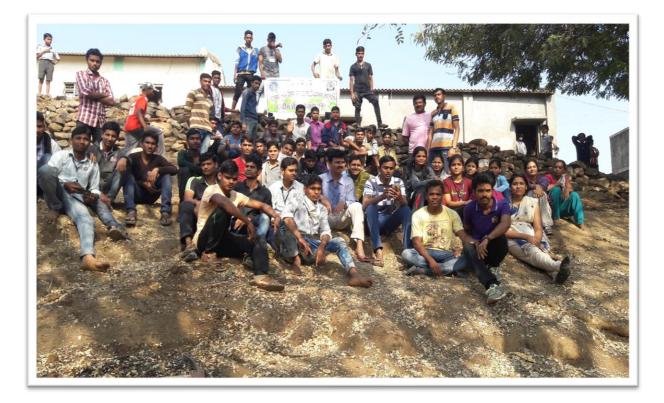

#### 1. Title of Event: Special Winter Camp

Date: 04 /1/2019

- 2. Introduction of the event: The department of NSS organised a special winter camp at Secondary and Higher Secondary Ashram Shala Kewadipada Tal-Dist. Nandurbar between 28/12/2019 to 03/1/2019. The event was inaugurated by the auspicious hands of .Shri Manojbhaiyya Raghuvanshi Vice President and Hon. Secretory of NTVs Shri. Nanasaheb Yashwantrao Patil, in the presence of Principal Dr. V. S. Shrivastava and Vice Principal Dr. M. J. Raghuwanshi. Many programs like cleaning campaign, Anti-Tobacco Rally, Water Conservation, Tree Plantation, Blood Donation and Road Repairing, Yoga Cultural Activity are organised. In the afternoon session, a series of intellectual sessions of experts are organised. The valedictory function was held on 03/1/2019. Dr Madhav Kadam was the chief guest for the program.
- 3. Duration: Seven days.
- 4. Place : Secondary and Higher Secondary Ashram Shala, Kewadipada Tal-Dist. Nandurbar.
- 5. Inaugurator/Chief Guest:) Shri. Manojbhaiyya Raghuvanshi Vice President and Hon. Secretory

of NTVs Shri. Nanasaheb Yashwantrao Patil

- 6. Attendees: 99.
- 7. Particular activity: NSS Special Winter Camp.
- 8. Social inclusion/alliance: The host college, NSS Department and Joganipada Village.
- Message to Society: Various social activities are organised as mentioned in the introductory paragraph.
- 10. Concluding Remarks: Students are aware of the village life.