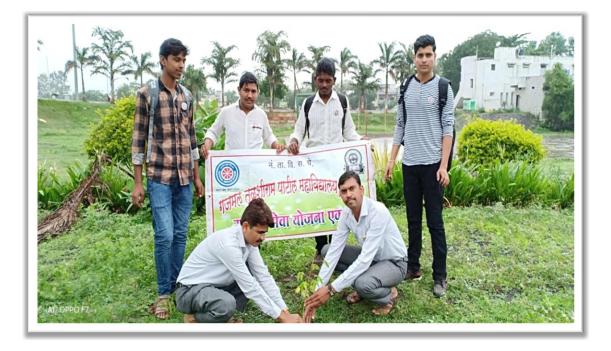

## National Service Scheme

Date: 25/07/2018

Prof. V.S. Shrivastava

Principal

- 2. Introduction of the event: The Department of NSS organised a program for tree plantation on the college campus. Around 40 trees of Neem, Mango, Shishav, Pipal and many others are planted by the auspicious hands of the president of NTVS Hon. Shri. Manojbhaiyya Raghuwanshi in the presence of Principal Dr. V. S. Shrivastava, Vice Principal Dr M. J. Raghuwanshi, and NSS Program Officer Dr. S R Surye ,APO Prof. A. R. Bhuyar, Prof. D B Deore were present for the program.
- 3. Duration: One Day.
- 4. Place: G. T. Patil Art's, Commerce and Science College, Nandurbar.
- 5. Inaugurator/Chief Guest: Hon. Shri. Manojbhaiyya Raghuwanshi and College Administrator
- 6. Attendees: 250.
- 7. Particular activity: Tree Plantation.
- 8. Social inclusion/alliance: The Host College and NSS Department.
- Message to Society: NSS volunteers are made aware of the importance of trees and assigned responsibilities to take care of the planted trees.
- 10. Concluding Remarks: Trees are planted and the water supply system is installed. The administrator praised the efforts of the volunteers and the initiative of the NSS department.

ahivaslain PRINCIPAL G.T.Patil College Nandurbar

Dr. A. R. Bhuyar NSS Program Officer

1. Title of Event: NSS Wardhapan Din