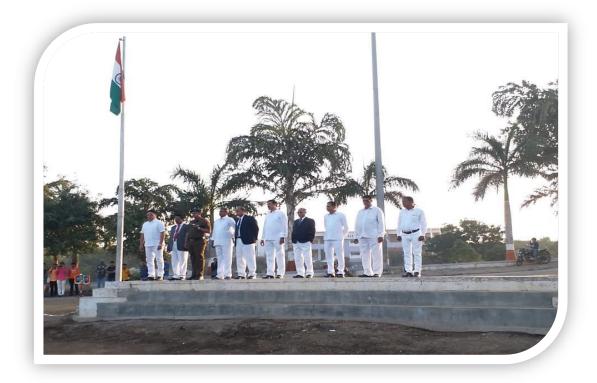

#### National Service Scheme

Prof. V.S. Shrivastava

Principal

- 1. Title of Event: Gandhi Jayanti Cleaning Campaign
- Date: 02/10/2018
- 2. Introduction of the event: On the occasion of Gandhi Jayanti, the department of NSS celebrated the event by organizing cleaning campaign and Fit India Run. NSS volunteers cleaned college campus and KBC North Maharashtra University's Eklavya Kendra. Students collected garbage and plastic. NTVS's Vice President Hon. Shri. Manojbhaiyya Raghuwanshi was the chief guest for the program.
- 3. Duration: One day.
- 4. Place: Nandurbar City, College Campus and KBC North Maharashtra University's Eklavya Kendra
- 5. Inaugurator/Chief Guest: Hon. Shri. Manojbhaiyya Raghuwanshi and College Administrator
- 6. Attendees: 250.
- 7. Particular activity: Cleaning and Fir Run Rally.
- 8. Social inclusion/alliance: The host college, NSS Department and Staff of KBC North Maharashtra

University's Eklavya Kendra.

- 9. Message to Society: Volunteers passed the message about the importance of cleaning. Somehow the event contributed to Clean India Campaign. Fit India Run Rally also proved the importance of being physically fit.
- 10. Concluding Remarks: Both the events proved beneficial for society and volunteers. .