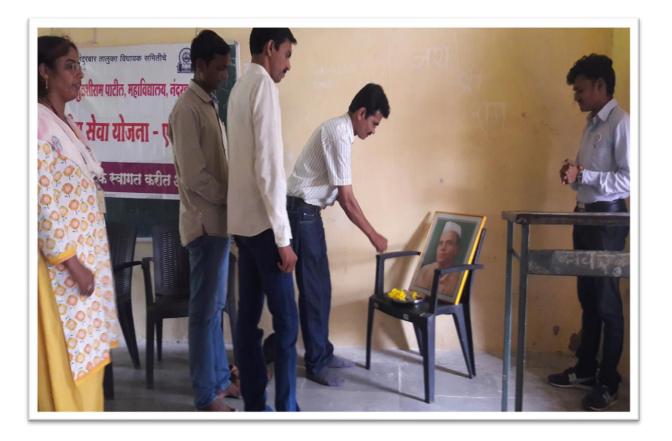

#### National Service Scheme

Date: 24/09/2018

Prof. V.S. Shrivastava

Principal

- 2. Introduction of the event: The NSS department celebrated NSS establishment Day (Wardhapan Din) by organizing a special talk of Dr Madhukar Desale (Mahila Mahavidyalay, Nandurbar). The principal of the college Dr. V. S. Shrivastava was the president of the program. DrMadhukar Desale underlined the important place of NSS in the lives of volunteers. He further added the discussion on the various opportunities available in the NSS. D.r M. J. Raghuwanshi and other dignitaries were present on the stage.
- 3. Duration: One day.
- 4. Place: Lecture Hall, G. T. Patil Art's, Commerce and Science College, Nandurbar.
- 5. Inaugurator/Chief Guest: Dr. Madhukar Desale and College Administrator
- 6. Attendees: 250.
- 7. Particular activity: Intellectual session and Celebration of NSS Establishment Day.
- 8. Social inclusion/alliance: The Host College and NSS Department.
- Message to Society: Admitted volunteers are made aware of the role of NSS in the field of social service.
- 10. Concluding Remarks: Many volunteers start thinking about the opportunities available in the NSS. Apart from this, Students are aware of the constructive role of NSS.

RINCIPAL T.Patil College Nandurbar

Dr. A. R. Bhuyar NSS Program Officer