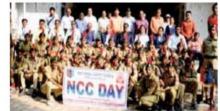

## National Service Scheme

Date: 25/07/2018

Prof. V.S. Shrivastava

Principal

- 2. Introduction of the event: The Department of NSS organised a program for tree plantation on the college campus. Around 40 trees of Neem, Mango, Shishav, Pipal and many others are planted by the auspicious hands of the president of NTVS Hon. Shri. Manojbhaiyya Raghuwanshi in the presence of Principal Dr. V. S. Shrivastava, Vice Principal Dr M. J. Raghuwanshi, and NSS Program Officer Dr. S R Surye ,APO Prof. A. R. Bhuyar, Prof. D B Deore were present for the program.
- 3. Duration: One Day.
- 4. Place: G. T. Patil Art's, Commerce and Science College, Nandurbar.
- 5. Inaugurator/Chief Guest: Hon. Shri. Manojbhaiyya Raghuwanshi and College Administrator
- 6. Attendees: 250.
- 7. Particular activity: Tree Plantation.
- 8. Social inclusion/alliance: The Host College and NSS Department.
- Message to Society: NSS volunteers are made aware of the importance of trees and assigned responsibilities to take care of the planted trees.
- 10. Concluding Remarks: Trees are planted and the water supply system is installed. The administrator praised the efforts of the volunteers and the initiative of the NSS department.