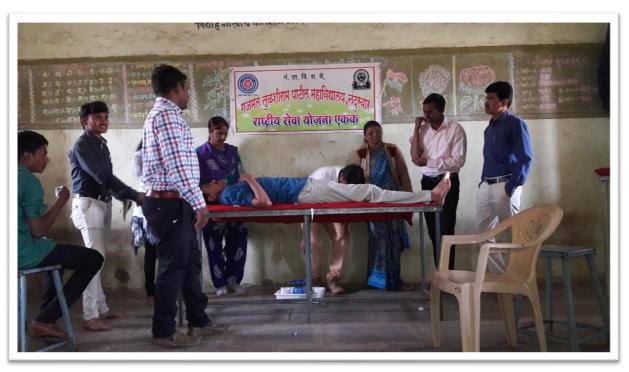

#### 1. Title of Event: Special Winter Camp

Date: 04 /1/2019

- 2. Introduction of the event: The department of NSS organised a special winter camp at Secondary and Higher Secondary Ashram Shala Kewadipada Tal-Dist. Nandurbar between 28/12/2019 to 03/1/2019. The event was inaugurated by the auspicious hands of .Shri Manojbhaiyya Raghuvanshi Vice President and Hon. Secretory of NTVs Shri. Nanasaheb Yashwantrao Patil, in the presence of Principal Dr. V. S. Shrivastava and Vice Principal Dr. M. J. Raghuwanshi. Many programs like cleaning campaign, Anti-Tobacco Rally, Water Conservation, Tree Plantation, Blood Donation and Road Repairing, Yoga Cultural Activity are organised. In the afternoon session, a series of intellectual sessions of experts are organised. The valedictory function was held on 03/1/2019. Dr Madhav Kadam was the chief guest for the program.
- 3. Duration: Seven days.
- 4. Place : Secondary and Higher Secondary Ashram Shala, Kewadipada Tal-Dist. Nandurbar.
- 5. Inaugurator/Chief Guest:) Shri. Manojbhaiyya Raghuvanshi Vice President and Hon. Secretory

of NTVs Shri. Nanasaheb Yashwantrao Patil

- 6. Attendees: 99.
- 7. Particular activity: NSS Special Winter Camp.
- 8. Social inclusion/alliance: The host college, NSS Department and Joganipada Village.
- Message to Society: Various social activities are organised as mentioned in the introductory paragraph.
- 10. Concluding Remarks: Students are aware of the village life.