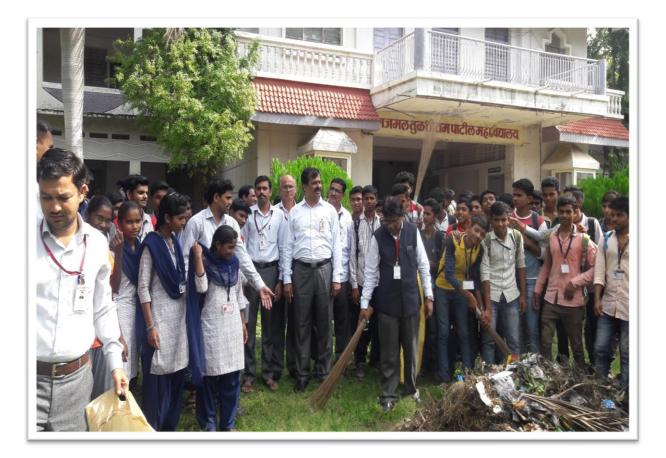

#### National Service Scheme

Prof. V.S. Shrivastava

Principal

- 1. Title of Event: Gandhi Jayanti Cleaning Campaign
- Date: 02/10/2018
- 2. Introduction of the event: On the occasion of Gandhi Jayanti, the department of NSS celebrated the event by organizing cleaning campaign and Fit India Run. NSS volunteers cleaned college campus and KBC North Maharashtra University's Eklavya Kendra. Students collected garbage and plastic. NTVS's Vice President Hon. Shri. Manojbhaiyya Raghuwanshi was the chief guest for the program.
- 3. Duration: One day.
- 4. Place: Nandurbar City, College Campus and KBC North Maharashtra University's Eklavya Kendra
- 5. Inaugurator/Chief Guest: Hon. Shri. Manojbhaiyya Raghuwanshi and College Administrator
- 6. Attendees: 250.
- 7. Particular activity: Cleaning and Fir Run Rally.
- 8. Social inclusion/alliance: The host college, NSS Department and Staff of KBC North Maharashtra

University's Eklavya Kendra.

- 9. Message to Society: Volunteers passed the message about the importance of cleaning. Somehow the event contributed to Clean India Campaign. Fit India Run Rally also proved the importance of being physically fit.
- 10. Concluding Remarks: Both the events proved beneficial for society and volunteers. .