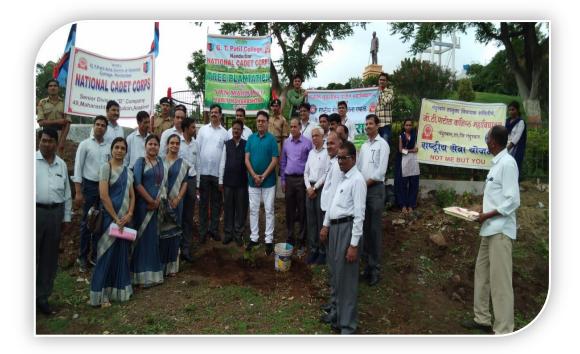

## National Service Scheme

Date: 25/07/2018

Prof. V.S. Shrivastava

Principal

- 2. Introduction of the event: The Department of NSS organised a program for tree plantation on the college campus. Around 40 trees of Neem, Mango, Shishav, Pipal and many others are planted by the auspicious hands of the president of NTVS Hon. Shri. Manojbhaiyya Raghuwanshi in the presence of Principal Dr. V. S. Shrivastava, Vice Principal Dr M. J. Raghuwanshi, and NSS Program Officer Dr. S R Surye ,APO Prof. A. R. Bhuyar, Prof. D B Deore were present for the program.
- 3. Duration: One Day.
- 4. Place: G. T. Patil Art's, Commerce and Science College, Nandurbar.
- 5. Inaugurator/Chief Guest: Hon. Shri. Manojbhaiyya Raghuwanshi and College Administrator
- 6. Attendees: 250.
- 7. Particular activity: Tree Plantation.
- 8. Social inclusion/alliance: The Host College and NSS Department.
- Message to Society: NSS volunteers are made aware of the importance of trees and assigned responsibilities to take care of the planted trees.
- 10. Concluding Remarks: Trees are planted and the water supply system is installed. The administrator praised the efforts of the volunteers and the initiative of the NSS department.

ahivaslain PRINCIPAL G.T.Patil College Nandurbar

Dr. A. R. Bhuyar NSS Program Officer

1. Title of Event: NSS Wardhapan Din