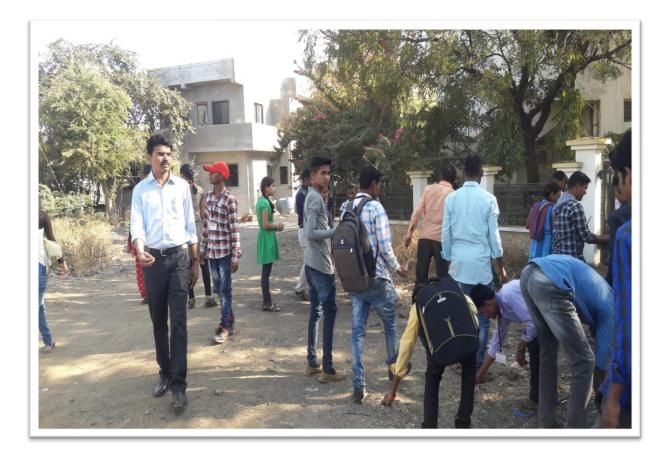

#### National Service Scheme

Prof. V.S. Shrivastava

Principal

- 1. Title of Event: Gandhi Jayanti Cleaning Campaign
- Date: 02/10/2018
- 2. Introduction of the event: On the occasion of Gandhi Jayanti, the department of NSS celebrated the event by organizing cleaning campaign and Fit India Run. NSS volunteers cleaned college campus and KBC North Maharashtra University's Eklavya Kendra. Students collected garbage and plastic. NTVS's Vice President Hon. Shri. Manojbhaiyya Raghuwanshi was the chief guest for the program.
- 3. Duration: One day.
- 4. Place: Nandurbar City, College Campus and KBC North Maharashtra University's Eklavya Kendra
- 5. Inaugurator/Chief Guest: Hon. Shri. Manojbhaiyya Raghuwanshi and College Administrator
- 6. Attendees: 250.
- 7. Particular activity: Cleaning and Fir Run Rally.
- 8. Social inclusion/alliance: The host college, NSS Department and Staff of KBC North Maharashtra

University's Eklavya Kendra.

- 9. Message to Society: Volunteers passed the message about the importance of cleaning. Somehow the event contributed to Clean India Campaign. Fit India Run Rally also proved the importance of being physically fit.
- 10. Concluding Remarks: Both the events proved beneficial for society and volunteers. .