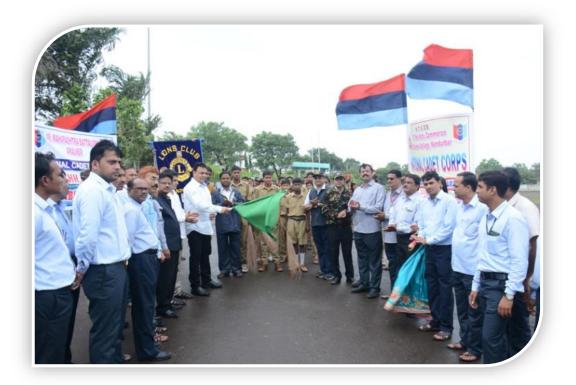

#### 1. Title of Event: Special Winter Camp

Date: 04 /1/2019

- 2. Introduction of the event: The department of NSS organised a special winter camp at Secondary and Higher Secondary Ashram Shala Kewadipada Tal-Dist. Nandurbar between 28/12/2019 to 03/1/2019. The event was inaugurated by the auspicious hands of .Shri Manojbhaiyya Raghuvanshi Vice President and Hon. Secretory of NTVs Shri. Nanasaheb Yashwantrao Patil, in the presence of Principal Dr. V. S. Shrivastava and Vice Principal Dr. M. J. Raghuwanshi. Many programs like cleaning campaign, Anti-Tobacco Rally, Water Conservation, Tree Plantation, Blood Donation and Road Repairing, Yoga Cultural Activity are organised. In the afternoon session, a series of intellectual sessions of experts are organised. The valedictory function was held on 03/1/2019. Dr Madhav Kadam was the chief guest for the program.
- 3. Duration: Seven days.
- 4. Place : Secondary and Higher Secondary Ashram Shala, Kewadipada Tal-Dist. Nandurbar.
- 5. Inaugurator/Chief Guest:) Shri. Manojbhaiyya Raghuvanshi Vice President and Hon. Secretory

of NTVs Shri. Nanasaheb Yashwantrao Patil

- 6. Attendees: 99.
- 7. Particular activity: NSS Special Winter Camp.
- 8. Social inclusion/alliance: The host college, NSS Department and Joganipada Village.
- Message to Society: Various social activities are organised as mentioned in the introductory paragraph.
- 10. Concluding Remarks: Students are aware of the village life.