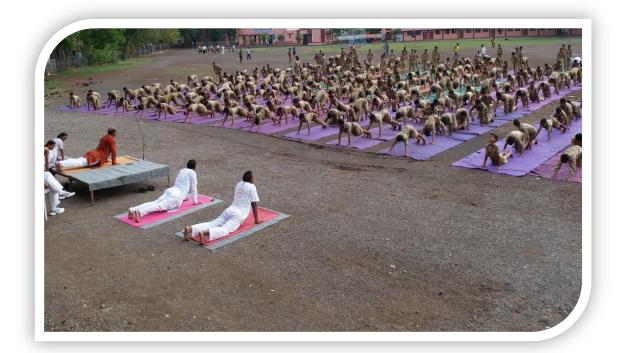

#### 1. Title of Event: Special Winter Camp

Date: 04 /1/2019

- 2. Introduction of the event: The department of NSS organised a special winter camp at Secondary and Higher Secondary Ashram Shala Kewadipada Tal-Dist. Nandurbar between 28/12/2019 to 03/1/2019. The event was inaugurated by the auspicious hands of .Shri Manojbhaiyya Raghuvanshi Vice President and Hon. Secretory of NTVs Shri. Nanasaheb Yashwantrao Patil, in the presence of Principal Dr. V. S. Shrivastava and Vice Principal Dr. M. J. Raghuwanshi. Many programs like cleaning campaign, Anti-Tobacco Rally, Water Conservation, Tree Plantation, Blood Donation and Road Repairing, Yoga Cultural Activity are organised. In the afternoon session, a series of intellectual sessions of experts are organised. The valedictory function was held on 03/1/2019. Dr Madhav Kadam was the chief guest for the program.
- 3. Duration: Seven days.
- 4. Place : Secondary and Higher Secondary Ashram Shala, Kewadipada Tal-Dist. Nandurbar.
- 5. Inaugurator/Chief Guest:) Shri. Manojbhaiyya Raghuvanshi Vice President and Hon. Secretory

of NTVs Shri. Nanasaheb Yashwantrao Patil

- 6. Attendees: 99.
- 7. Particular activity: NSS Special Winter Camp.
- 8. Social inclusion/alliance: The host college, NSS Department and Joganipada Village.
- Message to Society: Various social activities are organised as mentioned in the introductory paragraph.
- 10. Concluding Remarks: Students are aware of the village life.