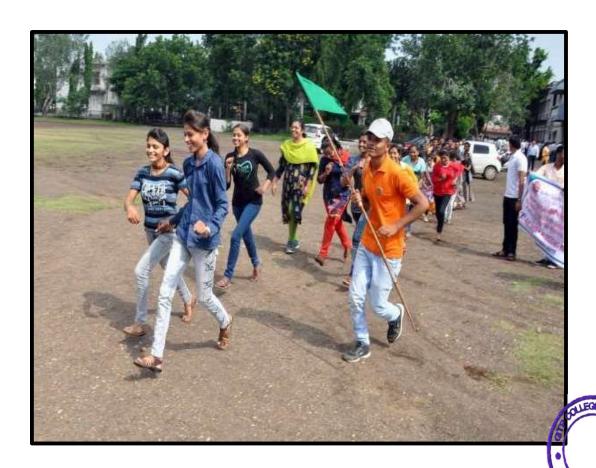

#### **National Service Scheme**

Prof. V.S. Shrivastava Principal

Date: 02/10/2019

- 1. Title of Event: Gandhi Jayanti Cleaning Campaign and Fit India Run
- 2. Introduction of the event: On the occasion of Gandhi Jayanti, the department of NSS celebrated the event by organizing cleaning campaign and Fit India Run. NSS volunteers cleaned college campus and KBC North Maharashtra University's Eklavya Kendra. Students collected garbage and plastic. Fit India Run rally helped to make students aware of physical health. NTVS's Vice President Hon. Shri. Manojbhaiyya Raghuwanshi was the chief guest for the program.
- 3. Duration: One day.
- 4. Place: Nandurbar City, College Campus and KBC North Maharashtra University's Eklavya Kendra
- 5. Inaugurator/Chief Guest: Hon. Shri. Manojbhaiyya Raghuwanshi and College Administrator
- 6. Attendees: 250.
- 7. Particular activity: Cleaning and Fir Run Rally.
- 8. Social inclusion/alliance: The host college, NSS Department and Staff of KBC North Maharashtra
  University's Eklavya Kendra.
- 9. Message to Society: Volunteers passed the message about the importance of cleaning. Somehow the event contributed to Clean India Campaign. Fit India Run Rally also proved the importance of being physically fit.
- 10. Concluding Remarks: Both the events proved beneficial for society and volunteers. .

### >> अवदीभवदी

नंदुरबार : महात्मा गांधी यांच्या जयंतीनिर्मित्त राष्ट्रीय सेवा योजनेतर्फ आरोग्य दौडच्या प्रारंभप्रसंगी विविध घोषणा देताना संस्थेचे उपाध्यक्ष मनोज रघुवंशी यांच्यासह मान्यवरः

#### जी. टी. पाटील महाविद्यालयातर्फे राष्ट्रीय सेवा योजनेतर्फे आरोग्य दीड

नंदुरबार : स्रेथील जी. टी. पार्टील महाविद्यालयातील राष्ट्रीय सेवा योजना विभागति महात्मा गांधी योच्या जयंतीनिम्त स्वच्छता अभियान, विभागति महात्मा अधिरिवित विभागति महात्मा अधिरिवित करणाऱ्या देडचे आयोजन करण्यात आले होते. यो बेल्टी राष्ट्रीय सेवा करणाऱ्या देडचे आयोजन करण्यात आले होते. यो बेल्टी राष्ट्रीय सेवा योजनेच्या स्वयंसेवकांनी महाविद्यालयातील गवत, कचरा आणि फ्लॅस्टिक जमा करून परिसर स्वच्छ केला. आरोग्याचे महत्त्व वाढाते, यासाठी केंद्र फिट इंडिया फ्लोगिंग रन'चे आयोजन करण्यात आले होते. संस्थेच उपाध्यक्ष पनोज रघुवंशी यांनी रॅलीस हिरवा इंडा दाखवून सुरवात केली. यांवेळी प्राचार्थ डॉ. जही. एस. श्रीवास्तव, समन्वयक डॉ. एम. एस. रघुवंशी, उपप्राचार्थ डॉ. आर. आर. कासार, डॉ. एम. जे. रघुवंशी, कानिष्ठ महाविद्यालयांचे उपप्राचार्य प्रा. ए. के. श्रेवाळे, राष्ट्रीय सेवा योजनेचे जिल्हा समन्वयक प्रा. डॉ. एम. के. कदम, कार्यक्रम अधिकारी प्रा. डॉ. अमोल मुयार, महिला कार्यक्रम अधिकारी प्रा. संगीता पिंपरे, सहायक कार्यक्रम अधिकारी प्रा. उपेंद्र धगधों उपस्थित होते.