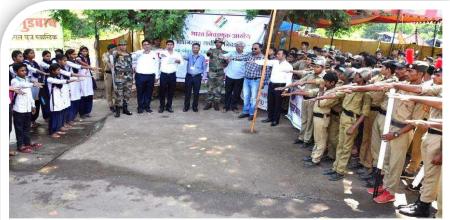

## महात्मा गांधी यांच्या १५० व्या जयंती निमित्ता जी. टी. पी. महाविद्यालयात राष्ट्रीय स्वयंसेवक संघातर्फे रॅलीचे आयोजन

भाई टेल, गरी, गाजी लेल, बी. बेबरे, स्ट्री, कारी कारी

जैन,

या शन

> नंदुरबार-महात्मा गांधी यांच्या १५० व्या ज्यंती निमित्त स्वच्छता अभियान तंबाकू मुक्त आरोग्य विषयक रॅलीचे जीटीपी महाविद्यालयात

राष्ट्रीय स्वयंसेवक संघच्या बतीने आयोजन करण्यात आले होते

त्याचे उद्घाटन करतांना बाळासाहेब रघुवंशी प्राचार्य श्रीवास्तव सर उपप्राचाय शेवांळे सर कासारसर रघुवंशी सर प्रा संगीता पिंपरे मॅडम प्रा भुयार धगधगे व विद्यार्थी