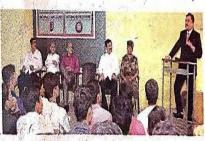

## महात्मा गांधी यांच्या १५० व्या जयंती निमित्ता जी. टी. पी. महाविद्यालयात राष्ट्रीय स्वयंसेवक संघातर्फे रॅलीचे आयोजन

भाई टेल, गरी, गाजी लेल, बी. बेबरे, स्ट्री, कारी कारी

जैन,

या शन

> नंदुरबार-महात्मा गांधी यांच्या १५० व्या ज्यंती निमित्त स्वच्छता अभियान तंबाकू मुक्त आरोग्य विषयक रॅलीचे जीटीपी महाविद्यालयात

राष्ट्रीय स्वयंसेवक संघच्या बतीने आयोजन करण्यात आले होते

त्याचे उद्घाटन करतांना बाळासाहेब रघुवंशी प्राचार्य श्रीवास्तव सर उपप्राचाय शेवांळे सर कासारसर रघुवंशी सर प्रा संगीता पिंपरे मॅडम प्रा भुयार धगधगे व विद्यार्थी