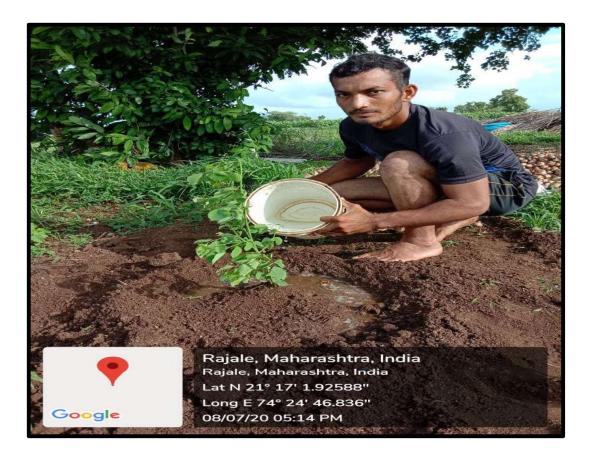

## **National Service Scheme**

Prof. V.S. Shrivastava Principal

1. Title of Event: Cleaning Campaign Week

Date: 16/07/2020

- 2. Introduction of the event: The Department of NSS organised an important event titled 'Cleaning Campaign'. Under this event, the volunteers created awareness in the society regarding the importance of cleanliness. Volunteers gave an oath to the public of their respective villages to maintain hygiene atmosphere. Volunteers collected the garbage and disposed it.
- 3. Duration: Seven Days.
- 4. Place: Respective areas of the registered volunteers.
- 5. Inaugurator/Chief Guest:
- 6. Attendees: 13.
- 7. Particular activity: Cleaning Campaign.
- Social inclusion/alliance: The host college, NSS Department and various villages of Nandurbar district.
- 9. Message to society: It is a need for the hour to create awareness regarding the importance of cleaning among the villages. So, it is a crucial event organised by the NSS department.
- 10. Concluding Remarks: Many villagers believed in the teachings that volunteers passed.