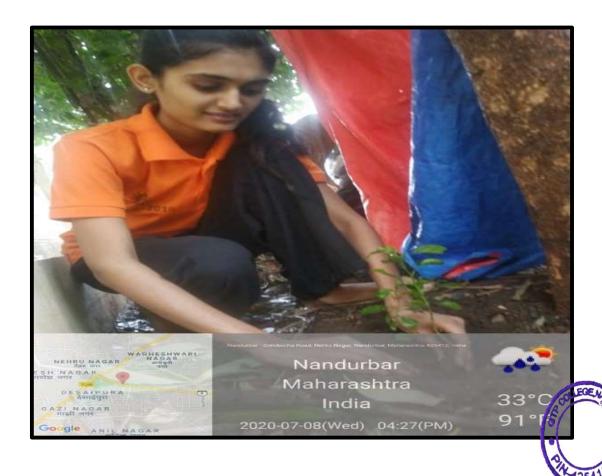

### **National Service Scheme**

Prof. V.S. Shrivastava Principal

Date: 08/07/2019

1. Title of Event: Tree Plantation

2. Introduction of the event: The Department of NSS organised a program for tree plantation on the college campus. Around 30 trees of Neem, Mango, Shishav, Pipal and many others are planted by the auspicious hands of the president of NTVS Hon. Shri. Manojbhaiyya Raghuwanshi in the presence of Principal Dr. V. S. Shrivastava, Vice Principal Dr M. J. Raghuwanshi, and NSS Program Officer Dr. A. R. Bhuyar were present for the program.

3. Duration: One Day.

4. Place: G. T. Patil Art's, Commerce and Science College, Nandurbar.

5. Inaugurator/Chief Guest: Hon. Shri. Manojbhaiyya Raghuwanshi and College Administrator

6. Attendees: 250.

7. Particular activity: Tree Plantation.

8. Social inclusion/alliance: The Host College and NSS Department.

Message to Society: NSS volunteers are made aware of the importance of trees and assigned responsibilities to take care of the planted trees.

10. Concluding Remarks: Trees are planted and the water supply system is installed. The administrator praised the efforts of the volunteers and the initiative of the NSS department.

Program Officer

OUGE VALUE OF THE