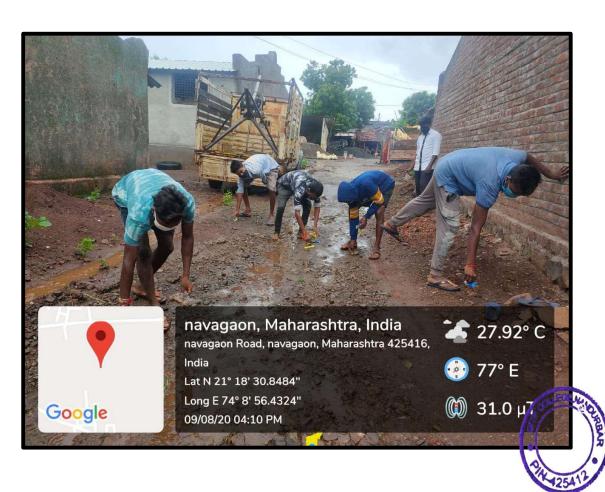

## **National Service Scheme**

Prof. V.S. Shrivastava Principal

1. Title of Event: Cleaning Campaign Week

Date: 16/07/2020

- 2. Introduction of the event: The Department of NSS organised an important event titled 'Cleaning Campaign'. Under this event, the volunteers created awareness in the society regarding the importance of cleanliness. Volunteers gave an oath to the public of their respective villages to maintain hygiene atmosphere. Volunteers collected the garbage and disposed it.
- 3. Duration: Seven Days.
- 4. Place: Respective areas of the registered volunteers.
- 5. Inaugurator/Chief Guest:
- 6. Attendees: 13.
- 7. Particular activity: Cleaning Campaign.
- Social inclusion/alliance: The host college, NSS Department and various villages of Nandurbar district.
- 9. Message to society: It is a need for the hour to create awareness regarding the importance of cleaning among the villages. So, it is a crucial event organised by the NSS department.
- 10. Concluding Remarks: Many villagers believed in the teachings that volunteers passed.