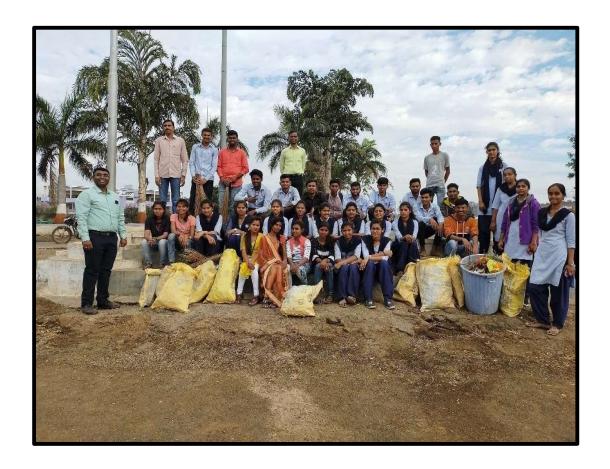

#### **National Service Scheme**

Prof. V.S. Shrivastava Principal

1. Title of Event: Cleaning Campaign at Civil Hospital, Nandurbar.

Date: 17/12/2019

2. Introduction of the event: The department of NSS organised one more cleaning campaign at the Civil Hospital, Nandurbar. Participated volunteers visited the hospital and cleaned the garbage, medical wastage and sweep the area. The local authorities made their presence and expressed the gratitude that the college students participated in the social work. Apart from this, many volunteers pay close look to the hospital and its functioning.

3. Duration: One day.

4. Place: Civil Hospital, Nandurbar.

5. Inaugurator/Chief Guest: Dr. V. S. Shrivastava and Dr. Ramchandra Bhoye.

6. Attendees: 250.

7. Particular activity: Cleaning and understanding the functioning of civil hospital.

8. Social inclusion/alliance: The host college, NSS Department and Civil Hospital, Nandurbar.

9. Message to Society: Generally, the government places are neglected in terms of cleaning and hence it is a deliberate action that the NSS unit decided to clean hospital. It will help to pass the message that the cleaning of the hospitals is important.

10. Concluding Remarks: The event help to create a suitable atmosphere in the civil hospital area.
Students also come to know about the structure and functioning of the hospital.

Program Officer
National Service Scheme
G.T.Patil College,Nandurbar