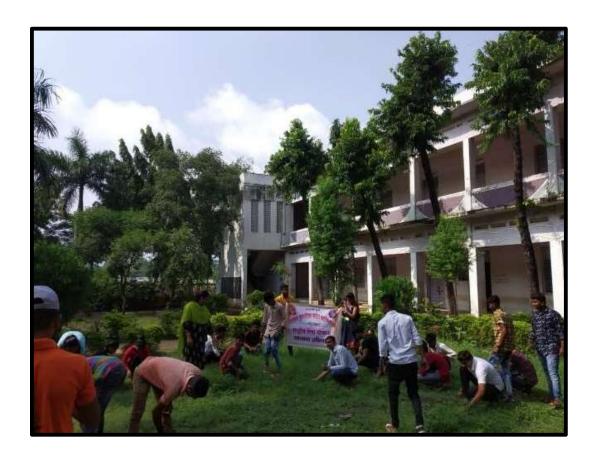

#### **National Service Scheme**

Prof. V.S. Shrivastava Principal

Date: 02/10/2019

- 1. Title of Event: Gandhi Jayanti Cleaning Campaign and Fit India Run
- 2. Introduction of the event: On the occasion of Gandhi Jayanti, the department of NSS celebrated the event by organizing cleaning campaign and Fit India Run. NSS volunteers cleaned college campus and KBC North Maharashtra University's Eklavya Kendra. Students collected garbage and plastic. Fit India Run rally helped to make students aware of physical health. NTVS's Vice President Hon. Shri. Manojbhaiyya Raghuwanshi was the chief guest for the program.
- 3. Duration: One day.
- 4. Place: Nandurbar City, College Campus and KBC North Maharashtra University's Eklavya Kendra
- 5. Inaugurator/Chief Guest: Hon. Shri. Manojbhaiyya Raghuwanshi and College Administrator
- 6. Attendees: 250.
- 7. Particular activity: Cleaning and Fir Run Rally.
- 8. Social inclusion/alliance: The host college, NSS Department and Staff of KBC North Maharashtra
  University's Eklavya Kendra.
- 9. Message to Society: Volunteers passed the message about the importance of cleaning. Somehow the event contributed to Clean India Campaign. Fit India Run Rally also proved the importance of being physically fit.
- 10. Concluding Remarks: Both the events proved beneficial for society and volunteers. .