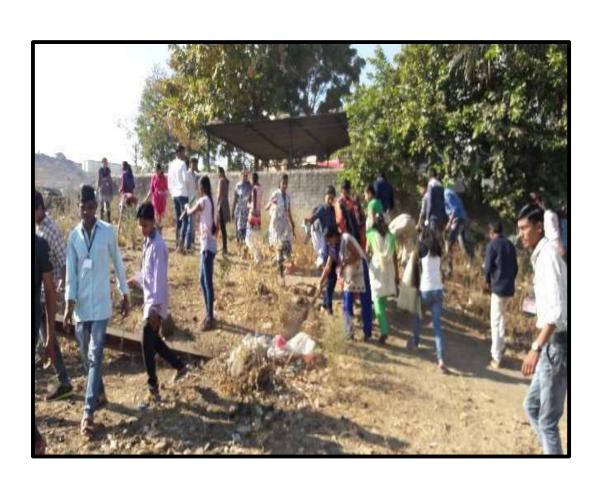

#### **National Service Scheme**

Prof. V.S. Shrivastava Principal

1. Title of Event: Cleaning Campaign at Civil Hospital, Nandurbar.

Date: 17/12/2019

2. Introduction of the event: The department of NSS organised one more cleaning campaign at the Civil Hospital, Nandurbar. Participated volunteers visited the hospital and cleaned the garbage, medical wastage and sweep the area. The local authorities made their presence and expressed the gratitude that the college students participated in the social work. Apart from this, many volunteers pay close look to the hospital and its functioning.

3. Duration: One day.

4. Place: Civil Hospital, Nandurbar.

5. Inaugurator/Chief Guest: Dr. V. S. Shrivastava and Dr. Ramchandra Bhoye.

6. Attendees: 250.

7. Particular activity: Cleaning and understanding the functioning of civil hospital.

8. Social inclusion/alliance: The host college, NSS Department and Civil Hospital, Nandurbar.

9. Message to Society: Generally, the government places are neglected in terms of cleaning and hence it is a deliberate action that the NSS unit decided to clean hospital. It will help to pass the message that the cleaning of the hospitals is important.