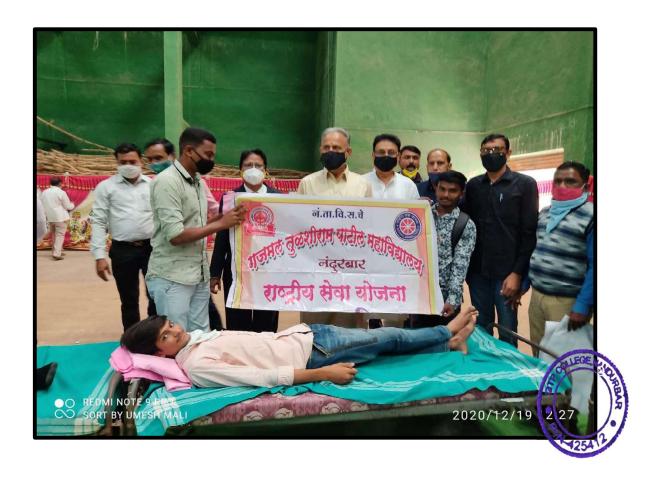

## जी.पी. पाटील महाविद्यालयाचा कोरोनाविरोधी लढ्यात सहभाग

लोकमत न्यूज नेटवर्क

महाविद्यालयाच्या राष्ट्रीय सेवा योजना एकाकामार्फतही जनजागृती करण्यात येत आहे.

युनिसेफ व आरोग्य विभाग यांच्या हर्षदा धुरकुंडे, निकिता पाटील, डॉ.आर.आर. कासार, उपप्राचार्य संयुक्त विद्यमाने कोविड-१९ संदर्भात कल्याणी कळकटे, लीना पटेल आदी डॉ.एम.जे. रघुवंशी, रासेयो जिल्हा नंदुरबार : कोरोनाचा प्रसार आयोजित ऑनलाईन कार्यशाळेत स्वयंसेवकांनी रांगोळीच्या माध्यमातून समन्वयक डॉ.माधव कदम यांचे रोखण्यासाठी विद्यापीठ व शैक्षणिक जी.टी. पाटील महाविद्यालयातील ५० जनजागृती केली. उमेश माळी व मार्गदर्शन लाभले. कार्यक्रम अधिकारी संस्थांमार्फतही जनजागृती केली जात स्वयंसेवकांनी सहभाग नोंदवून नितेश पाडवी हे स्वयंसेवक ग्रामरक्षक डॉ.अमोल भुयार, सहायक कार्यक्रम आहे. येथील जी.टी. पाटील प्रशिक्षण घेतले. स्वयंसेवकांनी दलामार्फत पोलीस मित्रांचे काम अधिकारी प्रा.दिनेश देवरे, प्रा.संगीता रांगोळी, घोषवाक्य, पोस्टर, कविता या करीत आहेत. प्राचार्य डॉ.व्ही.एस. पिंपरी, प्रा.उपेंद्र धगधगे हे विद्यार्थ्याशी माध्यमातून जनजागरण केले. यात श्रीवास्तव, संस्थेचे समन्वयक संपर्क साधून कोरोनाच्या जनजागृती डॉ.अमोल भुयार, रोहिणी पाटील, डॉ.एम.एस. रघुवंशी, उपप्राचार्य

करण्यासाठी प्रोत्साहित करीत अहाँ

Dr. A. R. Bhuyar NSS Program Officer