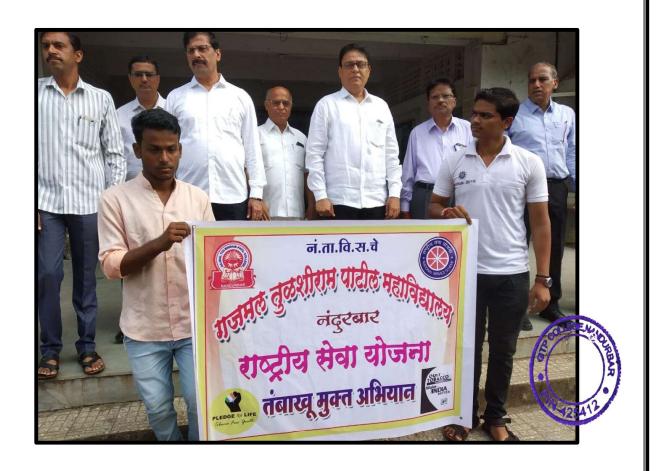

### **National Service Scheme**

Prof. V.S. Shrivastava Principal

Date: 25/09/2019

1. Title of Event: Anti-Tobacco and Anti-Plastic Rally

2. Introduction of the event: As a part of performing social service, the department of NSS organised a rally in Nandurbar city regarding Anti-Tobacco and Anti-Plastic Rally. Principal Dr. V. S. Shrivastava inaugurated the rally by showing the green flag. Participated volunteers with the help of slogans and posters created awareness against the use of plastic and tobacco. It helped to make the city clean.

3. Duration: One day.

4. Place: Nandurbar City.

5. Inaugurator/Chief Guest: Dr. V. S. Shrivastava and College Administrator

6. Attendees: 250.

7. Particular activity: Awareness through Rally Day.

8. Social inclusion/alliance: The Host College, NSS Department and Nandurbar city.

9. Message to Society: Do not use plastic and consumption of tobacco. Students requested people to use cloth or paper bags instead of plastic bags.

10. Concluding Remarks: As a part of clean India, the anti-plastic rally helped to collect the garbage.
In terms of addiction of tobacco, the rally helped to create awareness. City people responded well to the rally.