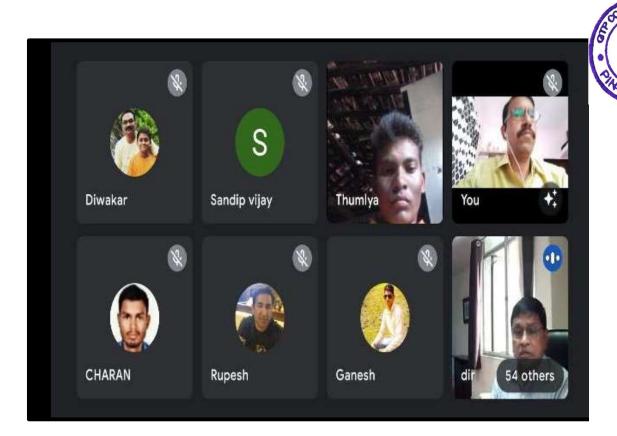

## जी.पी. पाटील महाविद्यालयाचा कोरोनाविरोधी लढ्यात सहभाग

लोकमत न्यूज नेटवर्क

महाविद्यालयाच्या राष्ट्रीय सेवा योजना एकाकामार्फतही जनजागृती करण्यात येत आहे.

युनिसेफ व आरोग्य विभाग यांच्या हर्षदा धुरकुंडे, निकिता पाटील, डॉ.आर.आर. कासार, उपप्राचार्य संयुक्त विद्यमाने कोविड-१९ संदर्भात कल्याणी कळकटे, लीना पटेल आदी डॉ.एम.जे. रघुवंशी, रासेयो जिल्हा नंदुरबार : कोरोनाचा प्रसार आयोजित ऑनलाईन कार्यशाळेत स्वयंसेवकांनी रांगोळीच्या माध्यमातून समन्वयक डॉ.माधव कदम यांचे रोखण्यासाठी विद्यापीठ व शैक्षणिक जी.टी. पाटील महाविद्यालयातील ५० जनजागृती केली. उमेश माळी व मार्गदर्शन लाभले. कार्यक्रम अधिकारी संस्थांमार्फतही जनजागृती केली जात स्वयंसेवकांनी सहभाग नोंदवून नितेश पाडवी हे स्वयंसेवक ग्रामरक्षक डॉ.अमोल भुयार, सहायक कार्यक्रम आहे. येथील जी.टी. पाटील प्रशिक्षण घेतले. स्वयंसेवकांनी दलामार्फत पोलीस मित्रांचे काम अधिकारी प्रा.दिनेश देवरे, प्रा.संगीता रांगोळी, घोषवाक्य, पोस्टर, कविता या करीत आहेत. प्राचार्य डॉ.व्ही.एस. पिंपरी, प्रा.उपेंद्र धगधगे हे विद्यार्थ्याशी माध्यमातून जनजागरण केले. यात श्रीवास्तव, संस्थेचे समन्वयक संपर्क साधून कोरोनाच्या जनजागृती डॉ.अमोल भुयार, रोहिणी पाटील, डॉ.एम.एस. रघुवंशी, उपप्राचार्य

करण्यासाठी प्रोत्साहित करीत अहाँ

Dr. A. R. Bhuyar NSS Program Officer