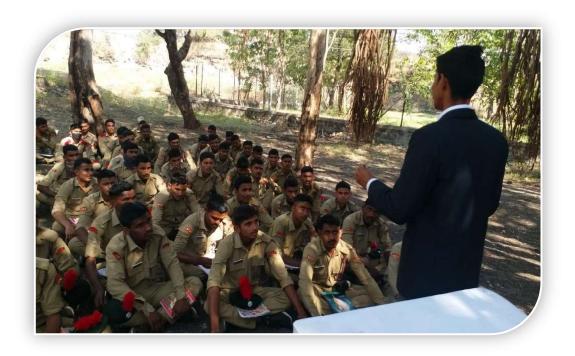

#### **National Service Scheme**

Prof. V.S. Shrivastava Principal

1. Title of Event: Cleaning Campaign at Civil Hospital, Nandurbar.

Date: 17/12/2019

2. Introduction of the event: The department of NSS organised one more cleaning campaign at the Civil Hospital, Nandurbar. Participated volunteers visited the hospital and cleaned the garbage, medical wastage and sweep the area. The local authorities made their presence and expressed the gratitude that the college students participated in the social work. Apart from this, many volunteers pay close look to the hospital and its functioning.

3. Duration: One day.

4. Place: Civil Hospital, Nandurbar.

5. Inaugurator/Chief Guest: Dr. V. S. Shrivastava and Dr. Ramchandra Bhoye.

6. Attendees: 250.

7. Particular activity: Cleaning and understanding the functioning of civil hospital.

8. Social inclusion/alliance: The host college, NSS Department and Civil Hospital, Nandurbar.

9. Message to Society: Generally, the government places are neglected in terms of cleaning and hence it is a deliberate action that the NSS unit decided to clean hospital. It will help to pass the message that the cleaning of the hospitals is important.