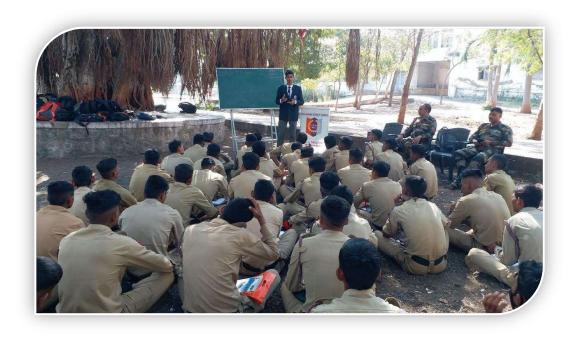

#### **National Service Scheme**

Prof. V.S. Shrivastava Principal

1. Title of Event: Cleaning Campaign at Civil Hospital, Nandurbar.

Date: 17/12/2019

2. Introduction of the event: The department of NSS organised one more cleaning campaign at the Civil Hospital, Nandurbar. Participated volunteers visited the hospital and cleaned the garbage, medical wastage and sweep the area. The local authorities made their presence and expressed the gratitude that the college students participated in the social work. Apart from this, many volunteers pay close look to the hospital and its functioning.

3. Duration: One day.

4. Place: Civil Hospital, Nandurbar.

5. Inaugurator/Chief Guest: Dr. V. S. Shrivastava and Dr. Ramchandra Bhoye.

6. Attendees: 250.

7. Particular activity: Cleaning and understanding the functioning of civil hospital.

8. Social inclusion/alliance: The host college, NSS Department and Civil Hospital, Nandurbar.

9. Message to Society: Generally, the government places are neglected in terms of cleaning and hence it is a deliberate action that the NSS unit decided to clean hospital. It will help to pass the message that the cleaning of the hospitals is important.