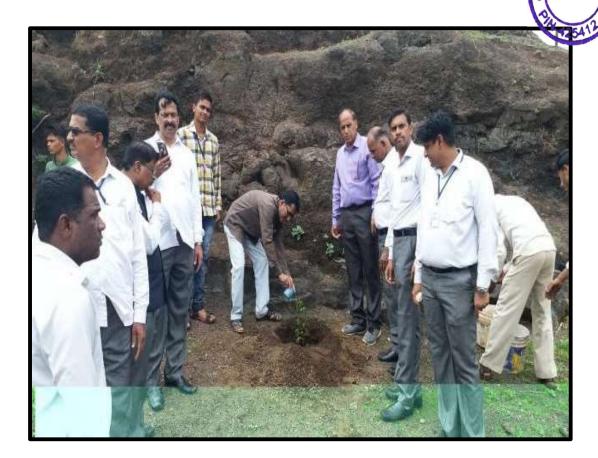

### **National Service Scheme**

Prof. V.S. Shrivastava Principal

Date: 08/07/2019

1. Title of Event: Tree Plantation

2. Introduction of the event: The Department of NSS organised a program for tree plantation on the college campus. Around 30 trees of Neem, Mango, Shishav, Pipal and many others are planted by the auspicious hands of the president of NTVS Hon. Shri. Manojbhaiyya Raghuwanshi in the presence of Principal Dr. V. S. Shrivastava, Vice Principal Dr M. J. Raghuwanshi, and NSS Program Officer Dr. A. R. Bhuyar were present for the program.

3. Duration: One Day.

4. Place: G. T. Patil Art's, Commerce and Science College, Nandurbar.

5. Inaugurator/Chief Guest: Hon. Shri. Manojbhaiyya Raghuwanshi and College Administrator

6. Attendees: 250.

7. Particular activity: Tree Plantation.

8. Social inclusion/alliance: The Host College and NSS Department.

Message to Society: NSS volunteers are made aware of the importance of trees and assigned responsibilities to take care of the planted trees.

10. Concluding Remarks: Trees are planted and the water supply system is installed. The administrator praised the efforts of the volunteers and the initiative of the NSS department.

Program Officer

OUGE VALUE OF THE