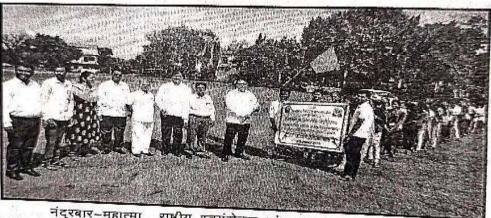

## महात्मा गांधी यांच्या १५० व्या जयंती निमित्ता जी. टी. पी. महाविद्यालयात राष्ट्रीय स्वयंसेवक संघातर्फे रॅलीचे आयोजन

भाई टेल, गरी, गाजी लेल, बी. बेबरे, स्ट्री, कारी कारी

जैन,

या शन

> नंदुरबार-महात्मा गांधी यांच्या १५० व्या ज्यंती निमित्त स्वच्छता अभियान तंबाकू मुक्त आरोग्य विषयक रॅलीचे जीटीपी महाविद्यालयात

राष्ट्रीय स्वयंसेवक संघच्या बतीने आयोजन करण्यात आले होते

त्याचे उद्घाटन करतांना बाळासाहेब रघुवंशी प्राचार्य श्रीवास्तव सर उपप्राचाय शेवांळे सर कासारसर रघुवंशी सर प्रा संगीता पिंपरे मॅडम प्रा भुयार धगधगे व विद्यार्थी