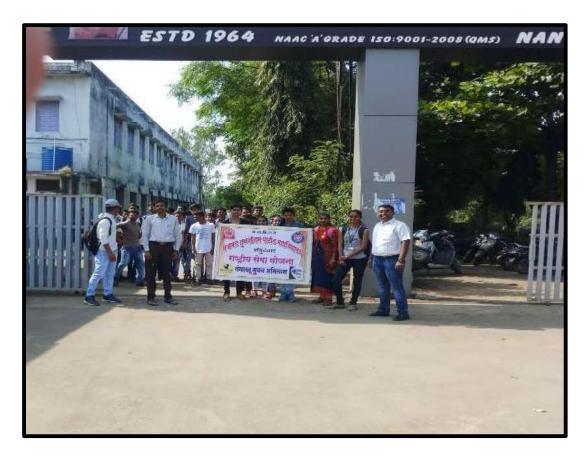

#### **National Service Scheme**

Prof. V.S. Shrivastava Principal

Date: 02/10/2019

- 1. Title of Event: Gandhi Jayanti Cleaning Campaign and Fit India Run
- 2. Introduction of the event: On the occasion of Gandhi Jayanti, the department of NSS celebrated the event by organizing cleaning campaign and Fit India Run. NSS volunteers cleaned college campus and KBC North Maharashtra University's Eklavya Kendra. Students collected garbage and plastic. Fit India Run rally helped to make students aware of physical health. NTVS's Vice President Hon. Shri. Manojbhaiyya Raghuwanshi was the chief guest for the program.
- 3. Duration: One day.
- 4. Place: Nandurbar City, College Campus and KBC North Maharashtra University's Eklavya Kendra
- 5. Inaugurator/Chief Guest: Hon. Shri. Manojbhaiyya Raghuwanshi and College Administrator
- 6. Attendees: 250.
- 7. Particular activity: Cleaning and Fir Run Rally.
- 8. Social inclusion/alliance: The host college, NSS Department and Staff of KBC North Maharashtra
  University's Eklavya Kendra.
- 9. Message to Society: Volunteers passed the message about the importance of cleaning. Somehow the event contributed to Clean India Campaign. Fit India Run Rally also proved the importance of being physically fit.
- 10. Concluding Remarks: Both the events proved beneficial for society and volunteers. .