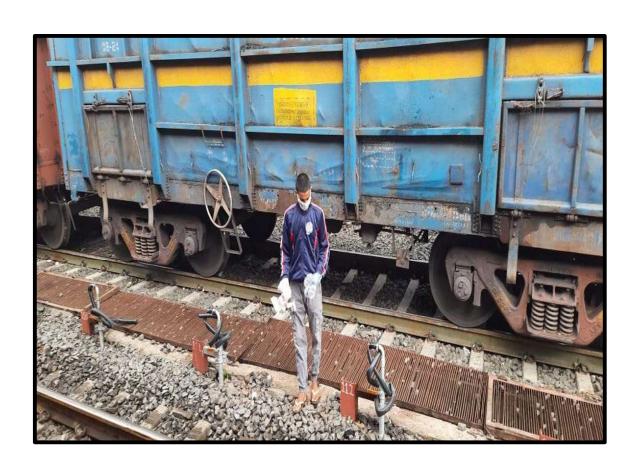

#### **National Service Scheme**

Prof. V.S. Shrivastava Principal

1. Title of Event: Cleaning Campaign at Civil Hospital, Nandurbar.

Date: 17/12/2019

2. Introduction of the event: The department of NSS organised one more cleaning campaign at the Civil Hospital, Nandurbar. Participated volunteers visited the hospital and cleaned the garbage, medical wastage and sweep the area. The local authorities made their presence and expressed the gratitude that the college students participated in the social work. Apart from this, many volunteers pay close look to the hospital and its functioning.

3. Duration: One day.

4. Place: Civil Hospital, Nandurbar.

5. Inaugurator/Chief Guest: Dr. V. S. Shrivastava and Dr. Ramchandra Bhoye.

6. Attendees: 250.

7. Particular activity: Cleaning and understanding the functioning of civil hospital.

8. Social inclusion/alliance: The host college, NSS Department and Civil Hospital, Nandurbar.

9. Message to Society: Generally, the government places are neglected in terms of cleaning and hence it is a deliberate action that the NSS unit decided to clean hospital. It will help to pass the message that the cleaning of the hospitals is important.