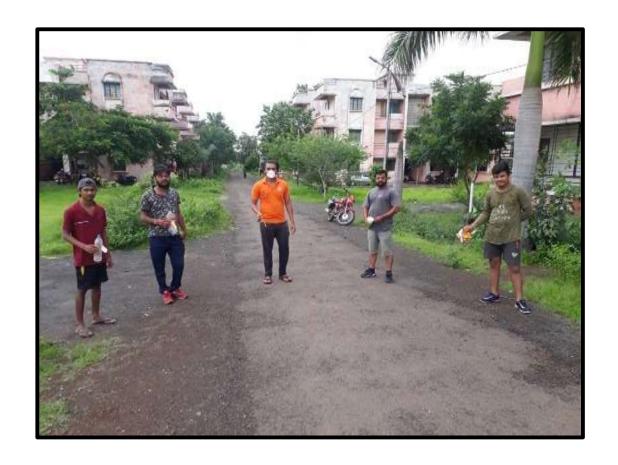

## **National Service Scheme**

Prof. V.S. Shrivastava Principal

1. Title of Event: Cleaning Campaign Week

Date: 16/07/2020

- 2. Introduction of the event: The Department of NSS organised an important event titled 'Cleaning Campaign'. Under this event, the volunteers created awareness in the society regarding the importance of cleanliness. Volunteers gave an oath to the public of their respective villages to maintain hygiene atmosphere. Volunteers collected the garbage and disposed it.
- 3. Duration: Seven Days.
- 4. Place: Respective areas of the registered volunteers.
- 5. Inaugurator/Chief Guest:
- 6. Attendees: 13.
- 7. Particular activity: Cleaning Campaign.
- Social inclusion/alliance: The host college, NSS Department and various villages of Nandurbar district.
- 9. Message to society: It is a need for the hour to create awareness regarding the importance of cleaning among the villages. So, it is a crucial event organised by the NSS department.
- 10. Concluding Remarks: Many villagers believed in the teachings that volunteers passed.