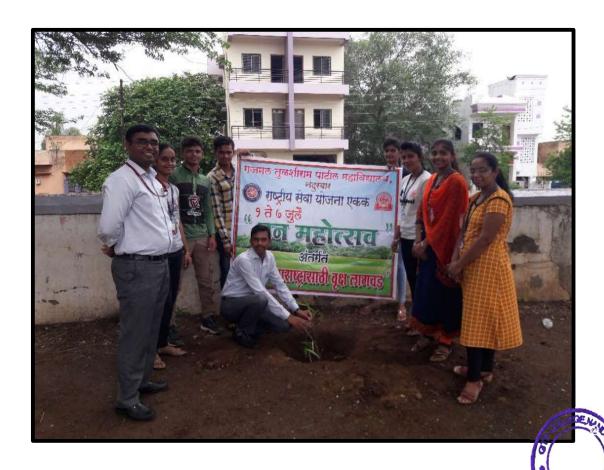

### **National Service Scheme**

Prof. V.S. Shrivastava Principal

Date: 08/07/2019

1. Title of Event: Tree Plantation

2. Introduction of the event: The Department of NSS organised a program for tree plantation on the college campus. Around 30 trees of Neem, Mango, Shishav, Pipal and many others are planted by the auspicious hands of the president of NTVS Hon. Shri. Manojbhaiyya Raghuwanshi in the presence of Principal Dr. V. S. Shrivastava, Vice Principal Dr M. J. Raghuwanshi, and NSS Program Officer Dr. A. R. Bhuyar were present for the program.

3. Duration: One Day.

4. Place: G. T. Patil Art's, Commerce and Science College, Nandurbar.

5. Inaugurator/Chief Guest: Hon. Shri. Manojbhaiyya Raghuwanshi and College Administrator

6. Attendees: 250.

7. Particular activity: Tree Plantation.

8. Social inclusion/alliance: The Host College and NSS Department.

Message to Society: NSS volunteers are made aware of the importance of trees and assigned responsibilities to take care of the planted trees.

10. Concluding Remarks: Trees are planted and the water supply system is installed. The administrator praised the efforts of the volunteers and the initiative of the NSS department.

Program Officer

OUGE VALUE OF THE

नंदुरबार येथील जी.टी.पाटील महाविद्यालयात वृक्षारोपण करताना संस्थेचे उपाध्यक्ष मनोज रघुवंशी. सोबत प्राचार्य डॉ.व्ही.एस. श्रीवास्तव, डॉ.प्रा.महेंद्र रघुवंशी, प्रा.ए.के. शेवाळे, प्रा.माधव कदम, डॉ.प्रा.मनोज शेवाळे आदी.