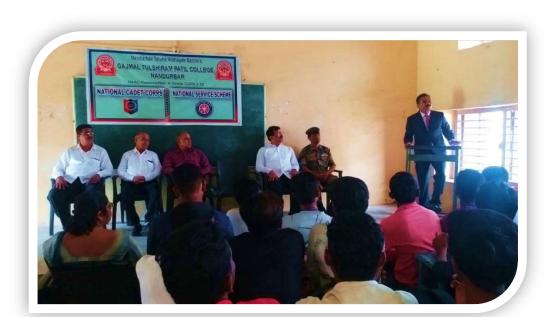

### **NATIONAL SERVICE SCHEME (NSS)**

## **National Service Scheme**

Prof. V.S. Shrivastava Principal

1. Title of Event: Cleaning Campaign Week

Date: 16/07/2020

- 2. Introduction of the event: The Department of NSS organised an important event titled 'Cleaning Campaign'. Under this event, the volunteers created awareness in the society regarding the importance of cleanliness. Volunteers gave an oath to the public of their respective villages to maintain hygiene atmosphere. Volunteers collected the garbage and disposed it.
- 3. Duration: Seven Days.
- 4. Place: Respective areas of the registered volunteers.
- 5. Inaugurator/Chief Guest:
- 6. Attendees: 13.
- 7. Particular activity: Cleaning Campaign.
- Social inclusion/alliance: The host college, NSS Department and various villages of Nandurbar district.
- 9. Message to society: It is a need for the hour to create awareness regarding the importance of cleaning among the villages. So, it is a crucial event organised by the NSS department.
- 10. Concluding Remarks: Many villagers believed in the teachings that volunteers passed.