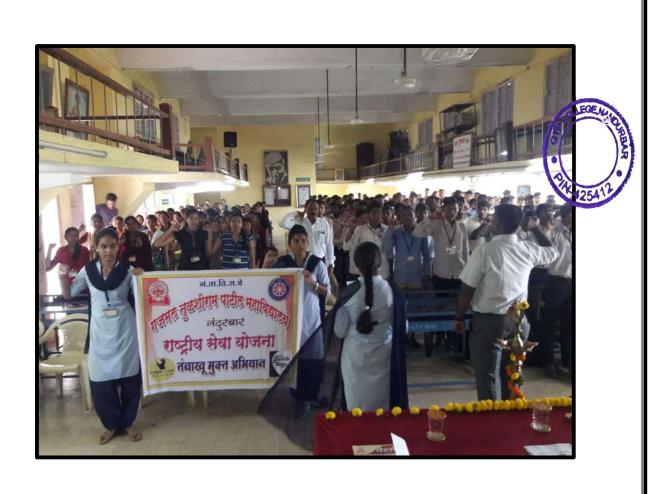

### **National Service Scheme**

Prof. V.S. Shrivastava Principal

Date: 25/09/2019

1. Title of Event: Anti-Tobacco and Anti-Plastic Rally

2. Introduction of the event: As a part of performing social service, the department of NSS organised a rally in Nandurbar city regarding Anti-Tobacco and Anti-Plastic Rally. Principal Dr. V. S. Shrivastava inaugurated the rally by showing the green flag. Participated volunteers with the help of slogans and posters created awareness against the use of plastic and tobacco. It helped to make the city clean.

3. Duration: One day.

4. Place: Nandurbar City.

5. Inaugurator/Chief Guest: Dr. V. S. Shrivastava and College Administrator

6. Attendees: 250.

7. Particular activity: Awareness through Rally Day.

8. Social inclusion/alliance: The Host College, NSS Department and Nandurbar city.

9. Message to Society: Do not use plastic and consumption of tobacco. Students requested people to use cloth or paper bags instead of plastic bags.

10. Concluding Remarks: As a part of clean India, the anti-plastic rally helped to collect the garbage.
In terms of addiction of tobacco, the rally helped to create awareness. City people responded well to the rally.