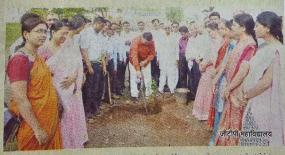

### **National Service Scheme**

Prof. V.S. Shrivastava Principal

Date: 08/07/2019

1. Title of Event: Tree Plantation

2. Introduction of the event: The Department of NSS organised a program for tree plantation on the college campus. Around 30 trees of Neem, Mango, Shishav, Pipal and many others are planted by the auspicious hands of the president of NTVS Hon. Shri. Manojbhaiyya Raghuwanshi in the presence of Principal Dr. V. S. Shrivastava, Vice Principal Dr M. J. Raghuwanshi, and NSS Program Officer Dr. A. R. Bhuyar were present for the program.

3. Duration: One Day.

4. Place: G. T. Patil Art's, Commerce and Science College, Nandurbar.

5. Inaugurator/Chief Guest: Hon. Shri. Manojbhaiyya Raghuwanshi and College Administrator

6. Attendees: 250.

7. Particular activity: Tree Plantation.

8. Social inclusion/alliance: The Host College and NSS Department.

Message to Society: NSS volunteers are made aware of the importance of trees and assigned responsibilities to take care of the planted trees.

10. Concluding Remarks: Trees are planted and the water supply system is installed. The administrator praised the efforts of the volunteers and the initiative of the NSS department.

Program Officer

OUGE VALUE OF THE

नंदुरबार येथील जी.टी.पाटील महाविद्यालयात वृक्षारोपण करताना संस्थेचे उपाध्यक्ष मनोज रघुवंशी. सोबत प्राचार्य डॉ.व्ही.एस. श्रीवास्तव, डॉ.प्रा.महेंद्र रघुवंशी, प्रा.ए.के. शेवाळे, प्रा.माधव कदम, डॉ.प्रा.मनोज शेवाळे आदी.