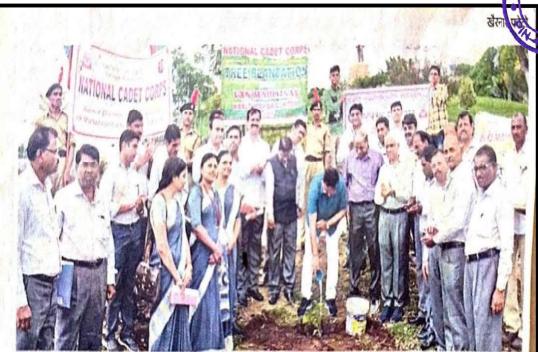

### **National Service Scheme**

Prof. V.S. Shrivastava Principal

Date: 08/07/2019

1. Title of Event: Tree Plantation

2. Introduction of the event: The Department of NSS organised a program for tree plantation on the college campus. Around 30 trees of Neem, Mango, Shishav, Pipal and many others are planted by the auspicious hands of the president of NTVS Hon. Shri. Manojbhaiyya Raghuwanshi in the presence of Principal Dr. V. S. Shrivastava, Vice Principal Dr M. J. Raghuwanshi, and NSS Program Officer Dr. A. R. Bhuyar were present for the program.

3. Duration: One Day.

4. Place: G. T. Patil Art's, Commerce and Science College, Nandurbar.

5. Inaugurator/Chief Guest: Hon. Shri. Manojbhaiyya Raghuwanshi and College Administrator

6. Attendees: 250.

7. Particular activity: Tree Plantation.

8. Social inclusion/alliance: The Host College and NSS Department.

Message to Society: NSS volunteers are made aware of the importance of trees and assigned responsibilities to take care of the planted trees.

10. Concluding Remarks: Trees are planted and the water supply system is installed. The administrator praised the efforts of the volunteers and the initiative of the NSS department.

Program Officer

OUGE VALUE OF THE

नंदुरबार येथील जी.टी.पाटील महाविद्यालयात वृक्षारोपण करताना संस्थेचे उपाध्यक्ष मनोज रघुवंशी. सोबत प्राचार्य डॉ.व्ही.एस. श्रीवास्तव, डॉ.प्रा.महेंद्र रघुवंशी, प्रा.ए.के. शेवाळे, प्रा.माधव कदम, डॉ.प्रा.मनोज शेवाळे आदी.