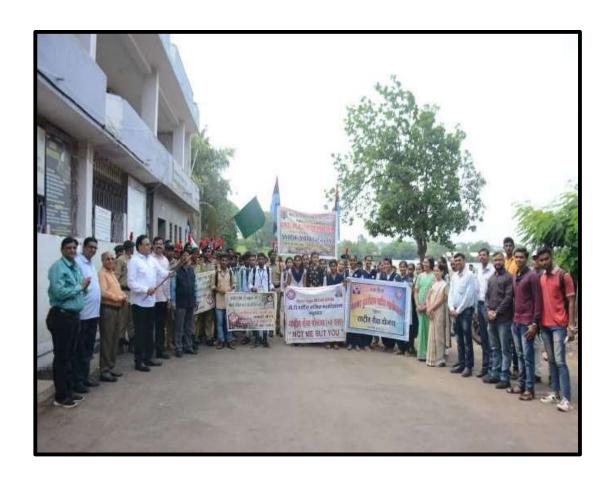

#### **National Service Scheme**

Prof. V.S. Shrivastava Principal

Date: 02/10/2019

- 1. Title of Event: Gandhi Jayanti Cleaning Campaign and Fit India Run
- 2. Introduction of the event: On the occasion of Gandhi Jayanti, the department of NSS celebrated the event by organizing cleaning campaign and Fit India Run. NSS volunteers cleaned college campus and KBC North Maharashtra University's Eklavya Kendra. Students collected garbage and plastic. Fit India Run rally helped to make students aware of physical health. NTVS's Vice President Hon. Shri. Manojbhaiyya Raghuwanshi was the chief guest for the program.
- 3. Duration: One day.
- 4. Place: Nandurbar City, College Campus and KBC North Maharashtra University's Eklavya Kendra
- 5. Inaugurator/Chief Guest: Hon. Shri. Manojbhaiyya Raghuwanshi and College Administrator
- 6. Attendees: 250.
- 7. Particular activity: Cleaning and Fir Run Rally.
- 8. Social inclusion/alliance: The host college, NSS Department and Staff of KBC North Maharashtra
  University's Eklavya Kendra.
- 9. Message to Society: Volunteers passed the message about the importance of cleaning. Somehow the event contributed to Clean India Campaign. Fit India Run Rally also proved the importance of being physically fit.
- 10. Concluding Remarks: Both the events proved beneficial for society and volunteers. .