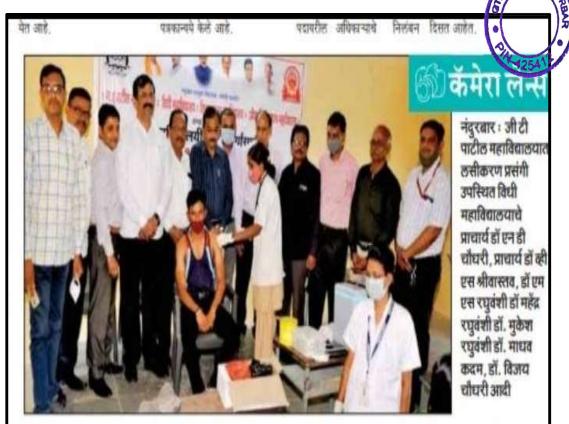

## जी.पी. पाटील महाविद्यालयाचा कोरोनाविरोधी लढ्यात सहभाग

लोकमत न्यूज नेटवर्क

महाविद्यालयाच्या राष्ट्रीय सेवा योजना एकाकामार्फतही जनजागृती करण्यात येत आहे.

युनिसेफ व आरोग्य विभाग यांच्या हर्षदा धुरकुंडे, निकिता पाटील, डॉ.आर.आर. कासार, उपप्राचार्य संयुक्त विद्यमाने कोविड-१९ संदर्भात कल्याणी कळकटे, लीना पटेल आदी डॉ.एम.जे. रघुवंशी, रासेयो जिल्हा नंदुरबार : कोरोनाचा प्रसार आयोजित ऑनलाईन कार्यशाळेत स्वयंसेवकांनी रांगोळीच्या माध्यमातून समन्वयक डॉ.माधव कदम यांचे रोखण्यासाठी विद्यापीठ व शैक्षणिक जी.टी. पाटील महाविद्यालयातील ५० जनजागृती केली. उमेश माळी व मार्गदर्शन लाभले. कार्यक्रम अधिकारी संस्थांमार्फतही जनजागृती केली जात स्वयंसेवकांनी सहभाग नोंदवून नितेश पाडवी हे स्वयंसेवक ग्रामरक्षक डॉ.अमोल भुयार, सहायक कार्यक्रम आहे. येथील जी.टी. पाटील प्रशिक्षण घेतले. स्वयंसेवकांनी दलामार्फत पोलीस मित्रांचे काम अधिकारी प्रा.दिनेश देवरे, प्रा.संगीता रांगोळी, घोषवाक्य, पोस्टर, कविता या करीत आहेत. प्राचार्य डॉ.व्ही.एस. पिंपरी, प्रा.उपेंद्र धगधगे हे विद्यार्थ्याशी माध्यमातून जनजागरण केले. यात श्रीवास्तव, संस्थेचे समन्वयक संपर्क साधून कोरोनाच्या जनजागृती डॉ.अमोल भुयार, रोहिणी पाटील, डॉ.एम.एस. रघुवंशी, उपप्राचार्य