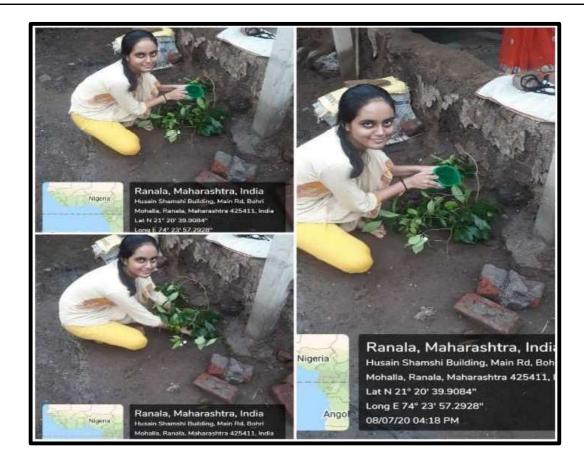

### **National Service Scheme**

Prof. V.S. Shrivastava Principal

Date: 08/07/2019

1. Title of Event: Tree Plantation

2. Introduction of the event: The Department of NSS organised a program for tree plantation on the college campus. Around 30 trees of Neem, Mango, Shishav, Pipal and many others are planted by the auspicious hands of the president of NTVS Hon. Shri. Manojbhaiyya Raghuwanshi in the presence of Principal Dr. V. S. Shrivastava, Vice Principal Dr M. J. Raghuwanshi, and NSS Program Officer Dr. A. R. Bhuyar were present for the program.

3. Duration: One Day.

4. Place: G. T. Patil Art's, Commerce and Science College, Nandurbar.

5. Inaugurator/Chief Guest: Hon. Shri. Manojbhaiyya Raghuwanshi and College Administrator

6. Attendees: 250.

7. Particular activity: Tree Plantation.

8. Social inclusion/alliance: The Host College and NSS Department.

Message to Society: NSS volunteers are made aware of the importance of trees and assigned responsibilities to take care of the planted trees.

10. Concluding Remarks: Trees are planted and the water supply system is installed. The administrator praised the efforts of the volunteers and the initiative of the NSS department.

Program Officer

OUGE VALUE OF THE