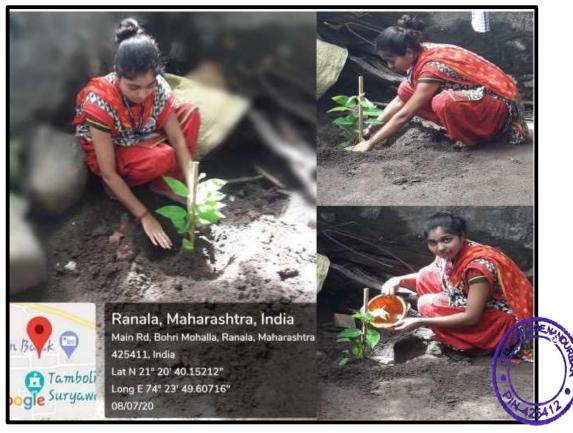

### **National Service Scheme**

Prof. V.S. Shrivastava Principal

Date: 08/07/2019

1. Title of Event: Tree Plantation

2. Introduction of the event: The Department of NSS organised a program for tree plantation on the college campus. Around 30 trees of Neem, Mango, Shishav, Pipal and many others are planted by the auspicious hands of the president of NTVS Hon. Shri. Manojbhaiyya Raghuwanshi in the presence of Principal Dr. V. S. Shrivastava, Vice Principal Dr M. J. Raghuwanshi, and NSS Program Officer Dr. A. R. Bhuyar were present for the program.

3. Duration: One Day.

4. Place: G. T. Patil Art's, Commerce and Science College, Nandurbar.

5. Inaugurator/Chief Guest: Hon. Shri. Manojbhaiyya Raghuwanshi and College Administrator

6. Attendees: 250.

7. Particular activity: Tree Plantation.

8. Social inclusion/alliance: The Host College and NSS Department.

Message to Society: NSS volunteers are made aware of the importance of trees and assigned responsibilities to take care of the planted trees.

10. Concluding Remarks: Trees are planted and the water supply system is installed. The administrator praised the efforts of the volunteers and the initiative of the NSS department.

Program Officer

OUGE VALUE OF THE