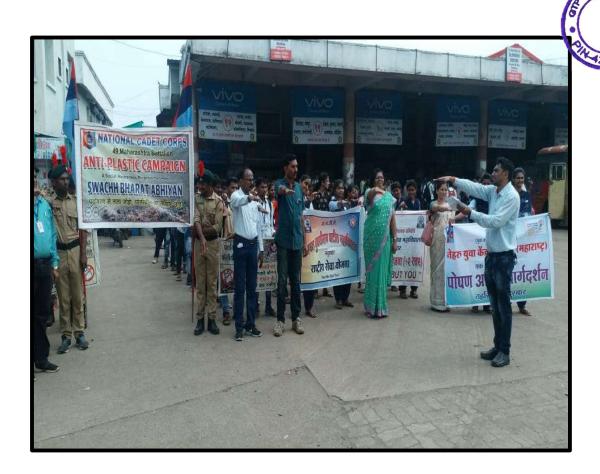

### **National Service Scheme**

Prof. V.S. Shrivastava Principal

Date: 25/09/2019

1. Title of Event: Anti-Tobacco and Anti-Plastic Rally

2. Introduction of the event: As a part of performing social service, the department of NSS organised a rally in Nandurbar city regarding Anti-Tobacco and Anti-Plastic Rally. Principal Dr. V. S. Shrivastava inaugurated the rally by showing the green flag. Participated volunteers with the help of slogans and posters created awareness against the use of plastic and tobacco. It helped to make the city clean.

3. Duration: One day.

4. Place: Nandurbar City.

5. Inaugurator/Chief Guest: Dr. V. S. Shrivastava and College Administrator

6. Attendees: 250.

7. Particular activity: Awareness through Rally Day.

8. Social inclusion/alliance: The Host College, NSS Department and Nandurbar city.

9. Message to Society: Do not use plastic and consumption of tobacco. Students requested people to use cloth or paper bags instead of plastic bags.

10. Concluding Remarks: As a part of clean India, the anti-plastic rally helped to collect the garbage.
In terms of addiction of tobacco, the rally helped to create awareness. City people responded well to the rally.

## जी.टी.पाटील महाविद्यालयात ऍन्टी प्लास्टीक रॅलीचे आयोजन

नंदुरबार (प्रतिनिधी)- येथील जी.टी.पाटील महाविद्यालयातील एनसीसी व किनष्ठ व वरिष्ठ राष्ट्रीय सेवा योजना एककच्यावतीने क्लिन इंडीया-ग्रीन इंडीयाचा संदेश देत ऍन्टी प्लास्टीक रॅलीचे आयोजन करण्यात आले होते.

क्लिन इंडीया-ग्रीन इंडीयाचा संकल्पं समोर ठेवून प्लास्टीक हा अविघटनशील घटक पर्यावरण, प्राणी, पश्, मनुष्य व एकंदरीत समाज यांना घातक असून अशा घटकाचा वापर समाजात जागृती करुन थांबवावा, या हेतूने या उपक्रमाचे आयोजन करण्यात आले होते. स्वच्छ भारत अभियान पंधरवाडा अंतर्गत या उपक्रमाचा शहरातील विविध घटकांपर्यंत संदेश देण्यासाठी स्वयंसेवकांनी प्लास्टीकचे संकलन करत घोषणा दिल्या. व महाविद्यालय परिसर सुद्धा प्लास्टीक व पॉलिथीनमुक्त करण्याचे आवाहन सर्व विद्याथ्यांनी केले. रॅलीचे उद्घाटन संस्थेचे उपाध्यक्ष मनोज रघुवंशी यांच्या हस्ते हिरवी

झेंडी दाखवून करण्यात आले. यावेळी प्राचार्य डॉ.व्हीं.एस.श्रीवास्तव, उपप्राचार्य डॉ.आर.आर.कासार. उपप्राचार्य डॉ.एम.जे.रघुवंशी, उपप्राचार्य ए.के.शेवाळे यांची प्रमुख उपस्थिती लाभली. यावेळी रॅलीची प्रस्तावना एनसीसी अधिकारी डॉ.विजय चौधरी यांनी केली तर रॅलीचे संचलन राष्ट्रीय सेवा योजना कार्यक्रम अधिकारी प्रा.डॉ.मनोज शेवाळे व डॉ.अमोल भुयार यांनी केले. रॅली शहरातील शनि मंदिर रोड, अंधारे स्टॉप, नगर पालिका, नेहरु पुतळा मागे निघून बसस्टॅण्ड येथे ऍन्टी प्लास्टीक विषयी शपथ नंदुरबार बसस्थानकाचे आगारातील मनोज पाटील यांच्या उपस्थितीत घेवून रॅलीचा समारोप झाला. रॅलीत एकुण २०० स्वयंसेवकांनी सहभाग नोंदविला. कार्यक्रम यशस्वीतेसाठी सहाय्यक कार्यक्रम अधिकारी प्रा.उपेंद्र धगधगे, महिला अधिकारी प्रा.संगिता पिंपरे, प्रा. एम. जी. पाटील, प्रा.एन.आर.कोळपकर आदींनी सहकार्य केले.