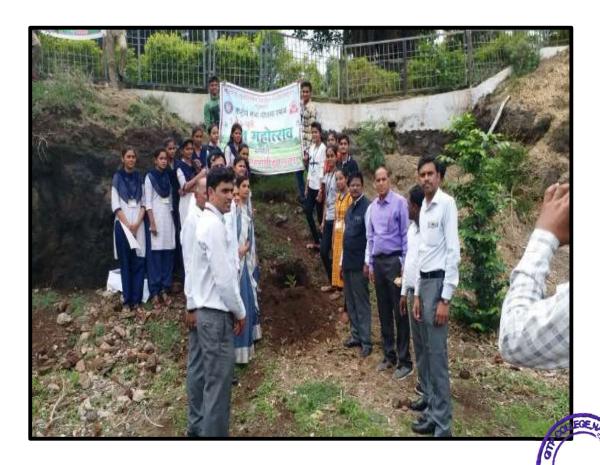

### **National Service Scheme**

Prof. V.S. Shrivastava Principal

Date: 08/07/2019

1. Title of Event: Tree Plantation

2. Introduction of the event: The Department of NSS organised a program for tree plantation on the college campus. Around 30 trees of Neem, Mango, Shishav, Pipal and many others are planted by the auspicious hands of the president of NTVS Hon. Shri. Manojbhaiyya Raghuwanshi in the presence of Principal Dr. V. S. Shrivastava, Vice Principal Dr M. J. Raghuwanshi, and NSS Program Officer Dr. A. R. Bhuyar were present for the program.

3. Duration: One Day.

4. Place: G. T. Patil Art's, Commerce and Science College, Nandurbar.

5. Inaugurator/Chief Guest: Hon. Shri. Manojbhaiyya Raghuwanshi and College Administrator

6. Attendees: 250.

7. Particular activity: Tree Plantation.

8. Social inclusion/alliance: The Host College and NSS Department.

Message to Society: NSS volunteers are made aware of the importance of trees and assigned responsibilities to take care of the planted trees.

10. Concluding Remarks: Trees are planted and the water supply system is installed. The administrator praised the efforts of the volunteers and the initiative of the NSS department.

Program Officer

OUGE VALUE OF THE