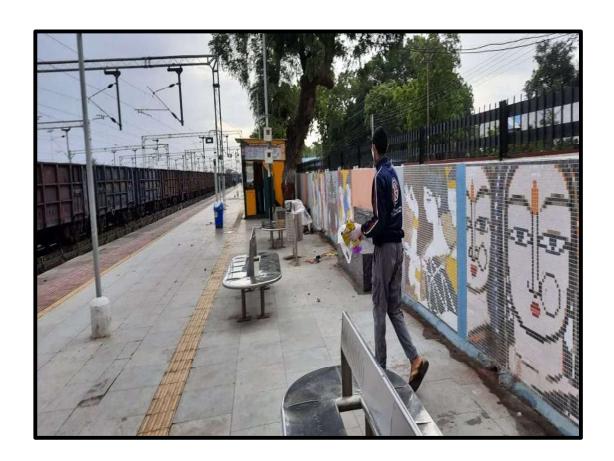

#### **National Service Scheme**

Prof. V.S. Shrivastava Principal

1. Title of Event: Cleaning Campaign at Civil Hospital, Nandurbar.

Date: 17/12/2019

2. Introduction of the event: The department of NSS organised one more cleaning campaign at the Civil Hospital, Nandurbar. Participated volunteers visited the hospital and cleaned the garbage, medical wastage and sweep the area. The local authorities made their presence and expressed the gratitude that the college students participated in the social work. Apart from this, many volunteers pay close look to the hospital and its functioning.

3. Duration: One day.

4. Place: Civil Hospital, Nandurbar.

5. Inaugurator/Chief Guest: Dr. V. S. Shrivastava and Dr. Ramchandra Bhoye.

6. Attendees: 250.

7. Particular activity: Cleaning and understanding the functioning of civil hospital.

8. Social inclusion/alliance: The host college, NSS Department and Civil Hospital, Nandurbar.

9. Message to Society: Generally, the government places are neglected in terms of cleaning and hence it is a deliberate action that the NSS unit decided to clean hospital. It will help to pass the message that the cleaning of the hospitals is important.