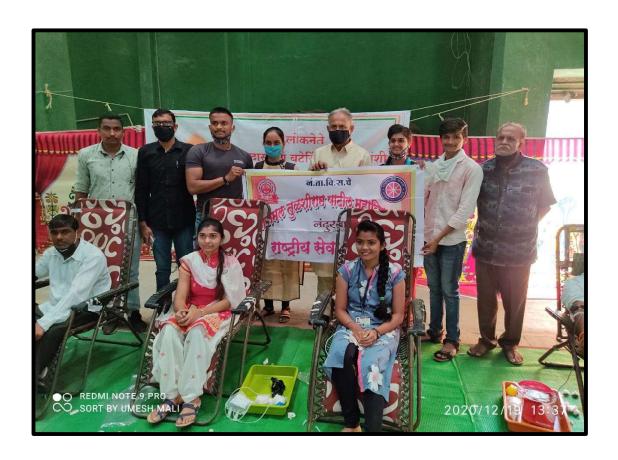

## जी.पी. पाटील महाविद्यालयाचा कोरोनाविरोधी लढ्यात सहभाग

लोकमत न्यूज नेटवर्क

महाविद्यालयाच्या राष्ट्रीय सेवा योजना एकाकामार्फतही जनजागृती करण्यात येत आहे.

युनिसेफ व आरोग्य विभाग यांच्या हर्षदा धुरकुंडे, निकिता पाटील, डॉ.आर.आर. कासार, उपप्राचार्य संयुक्त विद्यमाने कोविड-१९ संदर्भात कल्याणी कळकटे, लीना पटेल आदी डॉ.एम.जे. रघुवंशी, रासेयो जिल्हा नंदुरबार : कोरोनाचा प्रसार आयोजित ऑनलाईन कार्यशाळेत स्वयंसेवकांनी रांगोळीच्या माध्यमातून समन्वयक डॉ.माधव कदम यांचे रोखण्यासाठी विद्यापीठ व शैक्षणिक जी.टी. पाटील महाविद्यालयातील ५० जनजागृती केली. उमेश माळी व मार्गदर्शन लाभले. कार्यक्रम अधिकारी संस्थांमार्फतही जनजागृती केली जात स्वयंसेवकांनी सहभाग नोंदवून नितेश पाडवी हे स्वयंसेवक ग्रामरक्षक डॉ.अमोल भुयार, सहायक कार्यक्रम आहे. येथील जी.टी. पाटील प्रशिक्षण घेतले. स्वयंसेवकांनी दलामार्फत पोलीस मित्रांचे काम अधिकारी प्रा.दिनेश देवरे, प्रा.संगीता रांगोळी, घोषवाक्य, पोस्टर, कविता या करीत आहेत. प्राचार्य डॉ.व्ही.एस. पिंपरी, प्रा.उपेंद्र धगधगे हे विद्यार्थ्याशी माध्यमातून जनजागरण केले. यात श्रीवास्तव, संस्थेचे समन्वयक संपर्क साधून कोरोनाच्या जनजागृती डॉ.अमोल भुयार, रोहिणी पाटील, डॉ.एम.एस. रघुवंशी, उपप्राचार्य

करण्यासाठी प्रोत्साहित करीत अहाँ

Dr. A. R. Bhuyar NSS Program Officer