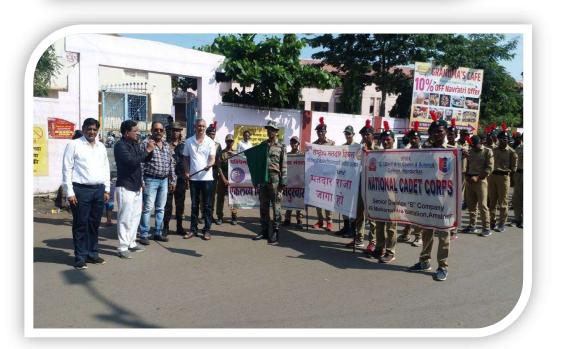

## जी.टी.पाटील महाविद्यालयात ऍन्टी प्लास्टीक रॅलीचे आयोजन

नंदुरबार (प्रतिनिधी)- येथील जी.टी.पाटील महाविद्यालयातील एनसीसी व किनष्ठ व वरिष्ठ राष्ट्रीय सेवा योजना एककच्यावतीने क्लिन इंडीया-ग्रीन इंडीयाचा संदेश देत ऍन्टी प्लास्टीक रॅलीचे आयोजन करण्यात आले होते.

क्लिन इंडीया-ग्रीन इंडीयाचा संकल्पं समोर ठेवून प्लास्टीक हा अविघटनशील घटक पर्यावरण, प्राणी, पश्, मनुष्य व एकंदरीत समाज यांना घातक असून अशा घटकाचा वापर समाजात जागृती करुन थांबवावा, या हेतूने या उपक्रमाचे आयोजन करण्यात आले होते. स्वच्छ भारत अभियान पंधरवाडा अंतर्गत या उपक्रमाचा शहरातील विविध घटकांपर्यंत संदेश देण्यासाठी स्वयंसेवकांनी प्लास्टीकचे संकलन करत घोषणा दिल्या. व महाविद्यालय परिसर सुद्धा प्लास्टीक व पॉलिथीनमुक्त करण्याचे आवाहन सर्व विद्याथ्यांनी केले. रॅलीचे उद्घाटन संस्थेचे उपाध्यक्ष मनोज रघुवंशी यांच्या हस्ते हिरवी

झेंडी दाखवून करण्यात आले. यावेळी प्राचार्य डॉ.व्हीं.एस.श्रीवास्तव, उपप्राचार्य डॉ.आर.आर.कासार. उपप्राचार्य डॉ.एम.जे.रघुवंशी, उपप्राचार्य ए.के.शेवाळे यांची प्रमुख उपस्थिती लाभली. यावेळी रॅलीची प्रस्तावना एनसीसी अधिकारी डॉ.विजय चौधरी यांनी केली तर रॅलीचे संचलन राष्ट्रीय सेवा योजना कार्यक्रम अधिकारी प्रा.डॉ.मनोज शेवाळे व डॉ.अमोल भुयार यांनी केले. रॅली शहरातील शनि मंदिर रोड, अंधारे स्टॉप, नगर पालिका, नेहरु पुतळा मागे निघून बसस्टॅण्ड येथे ऍन्टी प्लास्टीक विषयी शपथ नंदुरबार बसस्थानकाचे आगारातील मनोज पाटील यांच्या उपस्थितीत घेवून रॅलीचा समारोप झाला. रॅलीत एकुण २०० स्वयंसेवकांनी सहभाग नोंदविला. कार्यक्रम यशस्वीतेसाठी सहाय्यक कार्यक्रम अधिकारी प्रा.उपेंद्र धगधगे, महिला अधिकारी प्रा.संगिता पिंपरे, प्रा. एम. जी. पाटील, प्रा.एन.आर.कोळपकर आदींनी सहकार्य केले.