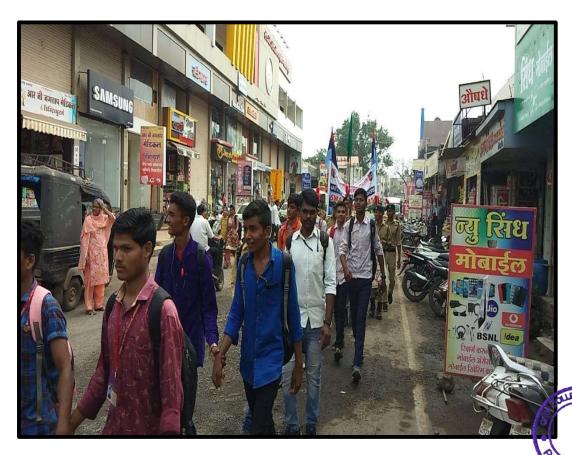

### **National Service Scheme**

Prof. V.S. Shrivastava Principal

Date: 25/09/2019

1. Title of Event: Anti-Tobacco and Anti-Plastic Rally

2. Introduction of the event: As a part of performing social service, the department of NSS organised a rally in Nandurbar city regarding Anti-Tobacco and Anti-Plastic Rally. Principal Dr. V. S. Shrivastava inaugurated the rally by showing the green flag. Participated volunteers with the help of slogans and posters created awareness against the use of plastic and tobacco. It helped to make the city clean.

3. Duration: One day.

4. Place: Nandurbar City.

5. Inaugurator/Chief Guest: Dr. V. S. Shrivastava and College Administrator

6. Attendees: 250.

7. Particular activity: Awareness through Rally Day.

8. Social inclusion/alliance: The Host College, NSS Department and Nandurbar city.