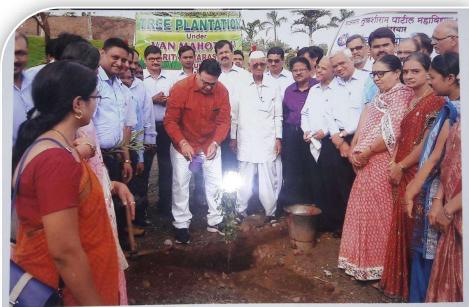

### **National Service Scheme**

Prof. V.S. Shrivastava Principal

Date: 08/07/2019

1. Title of Event: Tree Plantation

2. Introduction of the event: The Department of NSS organised a program for tree plantation on the college campus. Around 30 trees of Neem, Mango, Shishav, Pipal and many others are planted by the auspicious hands of the president of NTVS Hon. Shri. Manojbhaiyya Raghuwanshi in the presence of Principal Dr. V. S. Shrivastava, Vice Principal Dr M. J. Raghuwanshi, and NSS Program Officer Dr. A. R. Bhuyar were present for the program.

3. Duration: One Day.

4. Place: G. T. Patil Art's, Commerce and Science College, Nandurbar.

5. Inaugurator/Chief Guest: Hon. Shri. Manojbhaiyya Raghuwanshi and College Administrator

6. Attendees: 250.

7. Particular activity: Tree Plantation.

8. Social inclusion/alliance: The Host College and NSS Department.

Message to Society: NSS volunteers are made aware of the importance of trees and assigned responsibilities to take care of the planted trees.

10. Concluding Remarks: Trees are planted and the water supply system is installed. The administrator praised the efforts of the volunteers and the initiative of the NSS department.

Program Officer

OUGE VALUE OF THE

नंदुरबार येथील जी.टी.पाटील महाविद्यालयात वृक्षारोपण करताना संस्थेचे उपाध्यक्ष मनोज रघुवंशी. सोबत प्राचार्य डॉ.व्ही.एस. श्रीवास्तव, डॉ.प्रा.महेंद्र रघुवंशी, प्रा.ए.के. शेवाळे, प्रा.माधव कदम, डॉ.प्रा.मनोज शेवाळे आदी.