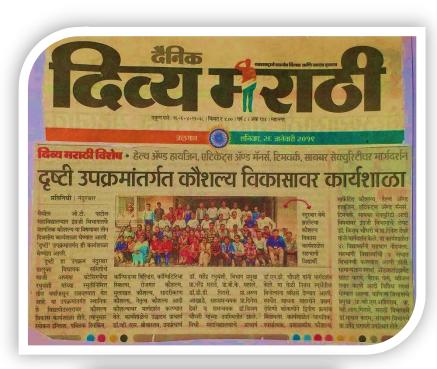

#### Report on DRUSHTI - Wokshop on Global Skills

**Date**: 21/01/2019

**1.Title of Event**: University Level Workshop on Global skills

- 2. Introduction of the event: NTVS's G.T.Patil college, Nandurbar organised the University Level Workshop on Global Skills under the event 'DRUSHTI' hosted by Department of English from 21st to 23rd January 2019. Under this workshop the students learned more about global skills such as Communication and Collaboration ,Creativity and Critical Thinking ,Intercultural Competence and Citizenship ,Emotional Self-regulation and Wellbeing, Digital Literacies etc. Prof. Tejas Beldar and Dr.V Z Chaudhari delivered a talk on Global skills . Prof. Dinesh Deore host the workshop.
- **3. Duration:** Three Days.
- **4. Place:** Language Laboratory G. T. Patil College Nandurbar
- **5. Inaugurator/Chief Guest:** Dr. V S Shrivastava and Dr. M.J. Raghuwanshi
- **6. Attendees**: 200.
- 7. Particular activity: Workshop on Global Skills
- 8. Social inclusion/alliance: Department of English G. T. Patil College , Nandurbar
- **9. Message to society:** Importance of 'Global Skills' in the growth of Nation
- **10. Concluding Remarks:** Participant students received many inputs regarding the skills.