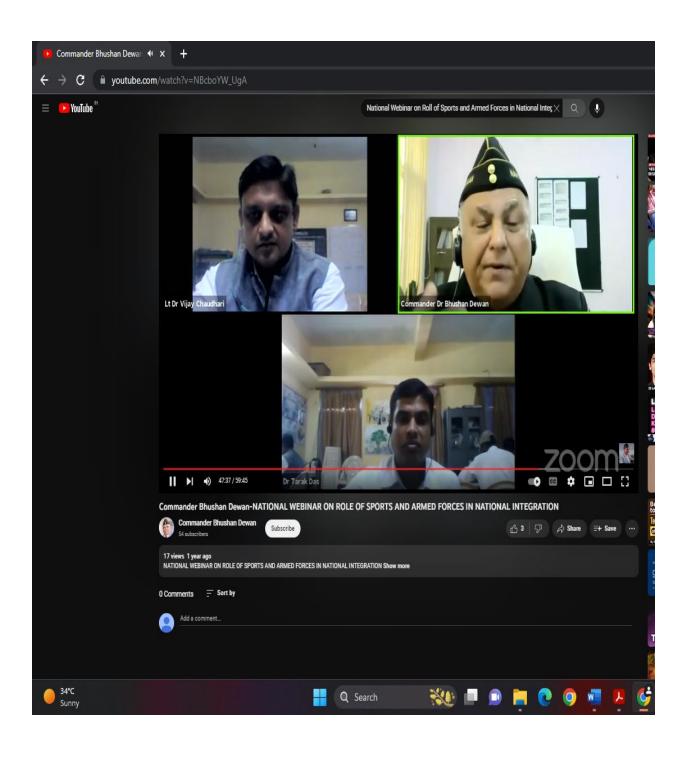

# QnM - 3.2.2 Number of workshops/seminars/conferences including on Research Methodology, Intellectual Property Rights (IPR) and entrepreneurship conducted during the last five years

|      | mber of workshops/seminars/conferences including on R 7 Rights (IPR) and entrepreneurship conducted during the |                           | ology, Intellectual |
|------|----------------------------------------------------------------------------------------------------------------|---------------------------|---------------------|
| Year | Name of the workshop/ seminar/ conference                                                                      | Number of<br>Participants | Date                |
| 2019 | Workshop on Global Skills                                                                                      | 200                       | 21-01-2019          |
| 2019 | National Conference on "Green Synthesis of<br>Nanomaterials and Their Applications"                            | 107                       | 12-08-2019          |
| 2020 | Three Day University Level Workshop on Employability and Digital Skills                                        | 200                       | 03-02-2020          |
| 2021 | National Level Workshop on Intellectual Property<br>Right and Patent Filling                                   | 111                       | 03-08-2021          |
| 2021 | National Webinar on Roll of Sports and Armed Forces in National Integration                                    | 100                       | 20-08-2021          |
| 2021 | National Webinar on Film and Literature                                                                        | 150                       | 18-08-2021          |
| 2022 | National Level Workshop on Entrepreneurship as a Carrier Choice                                                |                           | 22-03-2022          |