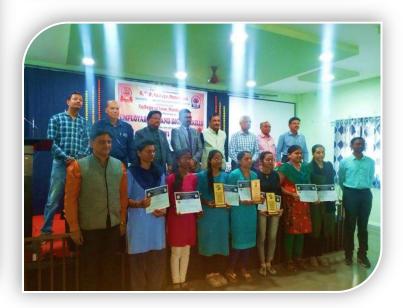

#### Report on DRUSHTI - Wokshop on Global Skills

**Date**: 21/01/2019

**1.Title of Event**: University Level Workshop on Global skills

- 2. Introduction of the event: NTVS's G.T.Patil college, Nandurbar organised the University Level Workshop on Global Skills under the event 'DRUSHTI' hosted by Department of English from 21st to 23rd January 2019. Under this workshop the students learned more about global skills such as Communication and Collaboration ,Creativity and Critical Thinking ,Intercultural Competence and Citizenship ,Emotional Self-regulation and Wellbeing, Digital Literacies etc. Prof. Tejas Beldar and Dr.V Z Chaudhari delivered a talk on Global skills . Prof. Dinesh Deore host the workshop.
- **3. Duration:** Three Days.
- **4. Place:** Language Laboratory G. T. Patil College Nandurbar
- **5. Inaugurator/Chief Guest:** Dr. V S Shrivastava and Dr. M.J. Raghuwanshi
- **6. Attendees**: 200.
- 7. Particular activity: Workshop on Global Skills
- 8. Social inclusion/alliance: Department of English G. T. Patil College , Nandurbar
- **9. Message to society:** Importance of 'Global Skills' in the growth of Nation
- **10. Concluding Remarks:** Participant students received many inputs regarding the skills.