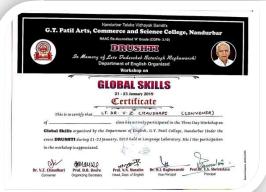

#### Report on DRUSHTI - Wokshop on Global Skills

**Date**: 21/01/2019

**1.Title of Event**: University Level Workshop on Global skills

- 2. Introduction of the event: NTVS's G.T.Patil college, Nandurbar organised the University Level Workshop on Global Skills under the event 'DRUSHTI' hosted by Department of English from 21st to 23rd January 2019. Under this workshop the students learned more about global skills such as Communication and Collaboration ,Creativity and Critical Thinking ,Intercultural Competence and Citizenship ,Emotional Self-regulation and Wellbeing, Digital Literacies etc. Prof. Tejas Beldar and Dr.V Z Chaudhari delivered a talk on Global skills . Prof. Dinesh Deore host the workshop.
- **3. Duration:** Three Days.
- **4. Place:** Language Laboratory G. T. Patil College Nandurbar
- **5. Inaugurator/Chief Guest:** Dr. V S Shrivastava and Dr. M.J. Raghuwanshi
- **6. Attendees**: 200.
- 7. Particular activity: Workshop on Global Skills
- 8. Social inclusion/alliance: Department of English G. T. Patil College , Nandurbar
- **9. Message to society:** Importance of 'Global Skills' in the growth of Nation
- **10. Concluding Remarks:** Participant students received many inputs regarding the skills.