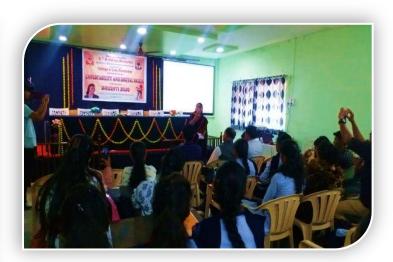

#### Report on DRUSHTI - Wokshop on Global Skills

**Date**: 21/01/2019

**1.Title of Event**: University Level Workshop on Global skills

- 2. Introduction of the event: NTVS's G.T.Patil college, Nandurbar organised the University Level Workshop on Global Skills under the event 'DRUSHTI' hosted by Department of English from 21st to 23rd January 2019. Under this workshop the students learned more about global skills such as Communication and Collaboration ,Creativity and Critical Thinking ,Intercultural Competence and Citizenship ,Emotional Self-regulation and Wellbeing, Digital Literacies etc. Prof. Tejas Beldar and Dr.V Z Chaudhari delivered a talk on Global skills . Prof. Dinesh Deore host the workshop.
- **3. Duration:** Three Days.
- **4. Place:** Language Laboratory G. T. Patil College Nandurbar
- **5. Inaugurator/Chief Guest:** Dr. V S Shrivastava and Dr. M.J. Raghuwanshi
- **6. Attendees**: 200.
- 7. Particular activity: Workshop on Global Skills
- 8. Social inclusion/alliance: Department of English G. T. Patil College , Nandurbar
- **9. Message to society:** Importance of 'Global Skills' in the growth of Nation
- **10. Concluding Remarks:** Participant students received many inputs regarding the skills.