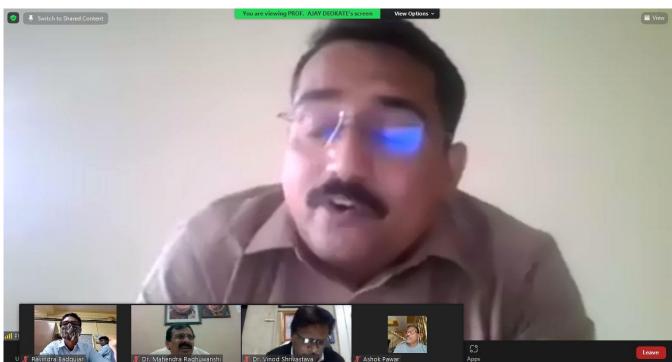

Ph: 2564-222293

Website: ntvsgtpcollege.org

रसायनशास्त्र विभागाच्या एकदिवसीय कार्यशाळेच्या उद्घाटन प्रसंगी डॉ. अशोक शर्मा (अधिष्ठाता इंदौर विश्वविद्यालय), प्रोफे. के.आर. देसाई (बारडोली), प्राचार्य, उपप्राचार्य व इतर मान्यवर.