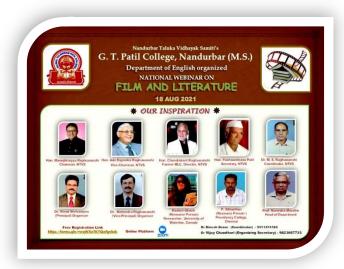

# QnM - 3.2.2 Number of workshops/seminars/conferences including on Research Methodology, Intellectual Property Rights (IPR) and entrepreneurship conducted during the last five years

|      | mber of workshops/seminars/conferences including on R 7 Rights (IPR) and entrepreneurship conducted during the |                           | ology, Intellectual |
|------|----------------------------------------------------------------------------------------------------------------|---------------------------|---------------------|
| Year | Name of the workshop/ seminar/ conference                                                                      | Number of<br>Participants | Date                |
| 2019 | Workshop on Global Skills                                                                                      | 200                       | 21-01-2019          |
| 2019 | National Conference on "Green Synthesis of<br>Nanomaterials and Their Applications"                            | 107                       | 12-08-2019          |
| 2020 | Three Day University Level Workshop on Employability and Digital Skills                                        | 200                       | 03-02-2020          |
| 2021 | National Level Workshop on Intellectual Property<br>Right and Patent Filling                                   | 111                       | 03-08-2021          |
| 2021 | National Webinar on Roll of Sports and Armed Forces in National Integration                                    | 100                       | 20-08-2021          |
| 2021 | National Webinar on Film and Literature                                                                        | 150                       | 18-08-2021          |
| 2022 | National Level Workshop on Entrepreneurship as a Carrier Choice                                                |                           | 22-03-2022          |