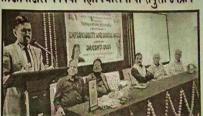

Ph: 2564-222293

Website: ntvsgtpcollege.org

Report

Date: 13/02/2019

Title of Conference: "Green synthesis of nanomaterials and their application".

Introduction of the event: (Brief Note including..): National conference on "Green synthesis of nanomaterials and their applications" had provided a common platform for exchange of views, ideas, research and suggestions for developing strategies for various fields of chemical science.

**Duration:** 12 February 2019

Place: Nandurbar

**Inaugurator:** Hon. Shri Yashwant D. Patil (Secretary NTVS Nandurbar)

Chief Guest: Prof. (Dr.) Ashok Sharma (Registrar University Indore. M.P.)

Guest of Honor: Prof.K.R.Desai (Director, Uka Tarsodia University Bardoli)

Attendees with sheet of attendance at least (100): Attached

- 1. Keynote: It was given by Prof.K.R.Desai (Director, Uka Tarsodia University Bardoli).
- **2. Sessions:** It was conducted in four sessions.
- **3. Presentations:** There are 20 participants have done presentation.
- **4. Valedictory:** The chief guest of valedictory function was Prof.B.V.Pawar (Director BCUD NMU Jalgaon).
- 5. Concluding Remarks: The idea regarding "green synthesis of nanomaterials and their applications" was circulated over the all over India. More than 100 participants were benefited by this programme.

Ph: 2564-222293

Website: ntvsgtpcollege.org

रसायनशास्त्र विभागाच्या एकदिवसीय कार्यशाळेच्या उद्घाटन प्रसंगी डॉ. अशोक शर्मा (अधिष्ठाता इंदौर विश्वविद्यालय), प्रोफे. के.आर. देसाई (बारडोली), प्राचार्य, उपप्राचार्य व इतर मान्यवर.