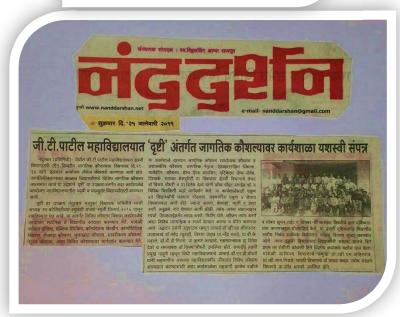

#### Report on DRUSHTI - Wokshop on Global Skills

**Date**: 21/01/2019

**1.Title of Event**: University Level Workshop on Global skills

- 2. Introduction of the event: NTVS's G.T.Patil college, Nandurbar organised the University Level Workshop on Global Skills under the event 'DRUSHTI' hosted by Department of English from 21st to 23rd January 2019. Under this workshop the students learned more about global skills such as Communication and Collaboration ,Creativity and Critical Thinking ,Intercultural Competence and Citizenship ,Emotional Self-regulation and Wellbeing, Digital Literacies etc. Prof. Tejas Beldar and Dr.V Z Chaudhari delivered a talk on Global skills . Prof. Dinesh Deore host the workshop.
- **3. Duration:** Three Days.
- **4. Place:** Language Laboratory G. T. Patil College Nandurbar
- **5. Inaugurator/Chief Guest:** Dr. V S Shrivastava and Dr. M.J. Raghuwanshi
- **6. Attendees**: 200.
- 7. Particular activity: Workshop on Global Skills
- 8. Social inclusion/alliance: Department of English G. T. Patil College , Nandurbar
- **9. Message to society:** Importance of 'Global Skills' in the growth of Nation
- **10. Concluding Remarks:** Participant students received many inputs regarding the skills.