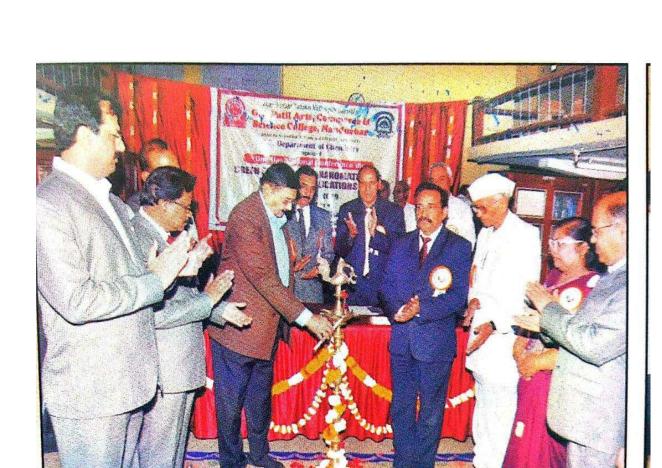

Ph: 2564-222293

Website: ntvsgtpcollege.org

रसायनशास्त्र विभागाच्या एकदिवसीय कार्यशाळेच्या उद्घाटन प्रसंगी डॉ. अशोक शर्मा (अधिष्ठाता इंदौर विश्वविद्यालय), प्रोफे. के.आर. देसाई (बारडोली), प्राचार्य, उपप्राचार्य व इतर मान्यवर.