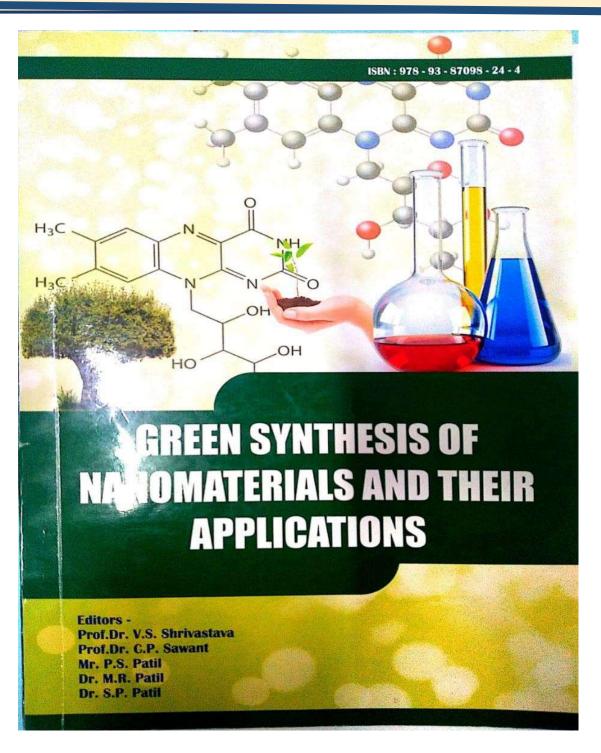

Ph: 2564-222293

Website: ntvsgtpcollege.org

Report

Date: 13/02/2019

Title of Conference: "Green synthesis of nanomaterials and their application".

Introduction of the event: (Brief Note including..): National conference on "Green synthesis of nanomaterials and their applications" had provided a common platform for exchange of views, ideas, research and suggestions for developing strategies for various fields of chemical science.

**Duration:** 12 February 2019

Place: Nandurbar

**Inaugurator:** Hon. Shri Yashwant D. Patil (Secretary NTVS Nandurbar)

Chief Guest: Prof. (Dr.) Ashok Sharma (Registrar University Indore. M.P.)

Guest of Honor: Prof.K.R.Desai (Director, Uka Tarsodia University Bardoli)

Attendees with sheet of attendance at least (100): Attached

- 1. Keynote: It was given by Prof.K.R.Desai (Director, Uka Tarsodia University Bardoli).
- **2. Sessions:** It was conducted in four sessions.
- **3. Presentations:** There are 20 participants have done presentation.
- **4. Valedictory:** The chief guest of valedictory function was Prof.B.V.Pawar (Director BCUD NMU Jalgaon).
- 5. Concluding Remarks: The idea regarding "green synthesis of nanomaterials and their applications" was circulated over the all over India. More than 100 participants were benefited by this programme.

Ph: 2564-222293

Website: ntvsgtpcollege.org

**Principal** 

National Conference, 12th Feb. 2019

ISBN: 978 - 93 - 87098 - 24 - 4

|    | INDEX                                                                                                                         |
|----|-------------------------------------------------------------------------------------------------------------------------------|
|    | Abstracts of Keynote Address and Invited Talks                                                                                |
| 1. | RESOURCE LECTURE Nano-catalysis & Green Chemistryin Chemical industries                                                       |
| 2. | RESOURCE LECTURE Chemistry of Benz/HetrylAzoles :Synthesis and Theoretical Considerations                                     |
| 1. | Invited Talk  Green Nano Particles and Polymers for Applications in Composites and Coatings 06  Dr. Vikas V. Gite             |
| 2. | Invited Talk Applications of pure and doped zinc oxide nanoparticles decorated on graphene oxide sheets: A Green approach     |
| 3. | Invited Talk Research for Environmental Remediation                                                                           |
| 4. | Invited Talk  JOURNEY: GREEN REVOLUTION TOWARDS GREEN CHEMISTRY 10  Dr. Dinesh Kanade                                         |
|    | Full Length Papers                                                                                                            |
| 1. | Comparative study of sonolytic, photocatalytic and sonophotocatalytic degradation of textile dyes by nanosized semiconductors |
| 2. | A Physico- chemical study of dyes indutries waste water in GIDC, Surat (Gujarat) 22 SUREKHA MUNDKE                            |
| 3. | Nanomaterials and Nanocomposites, a enormous tool for adulterated water                                                       |
| 4. | Responses of 5-methoxy-N- acetyl tryptamine on isolated scale of melanophores of Rasboradaniconius (Ham.)                     |